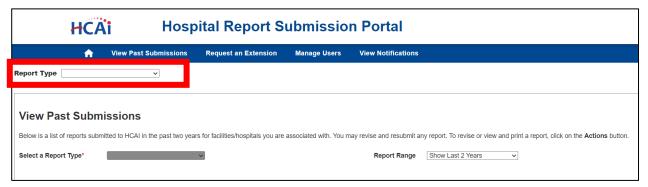

2 Click "View Past Submissions."

3 Click on "Report type" and select "Supplier Diversity Plan."

All previously submitted reports for facilities you are associated with will be listed here. Click on the drop-down menu under the "*Actions*" column for the individual facility plan you would like to revise.