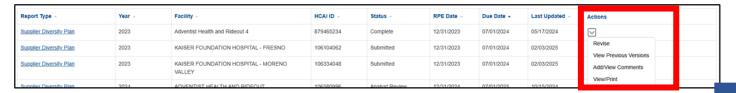

2 Click "View Past Submissions."

3 Click on "Report type" and select "Supplier Diversity Plan."

All previously submitted reports for facilities you are associated with will be listed here. Click on the drop-down menu under the "*Actions*" column for the individual facility plan you would like to revise.

4 Click "Revise."

- Update your plan. Please refer to the <u>Individual Hospital Supplier Diversity</u> <u>Plan Submission Guide Template (PDF)</u> for guidance on information needed to complete this submission.
- 6 Check the Report Certification Statement box at the end of the report.