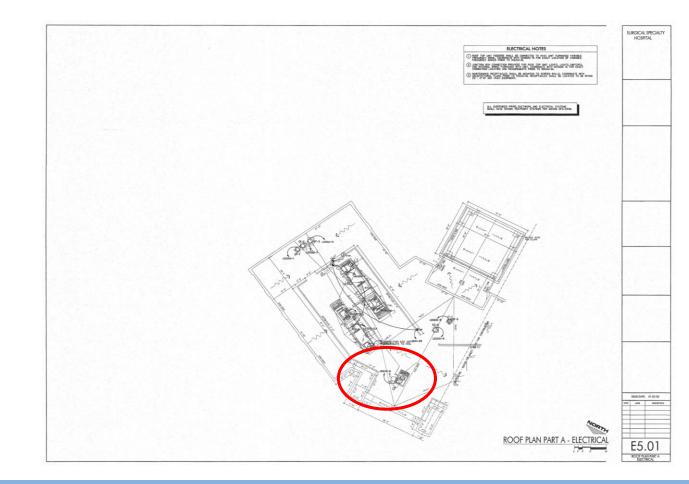

In order to find the steam sterilizer information, it is necessary to look for the sterilizer room location. Look, for example, LS1.01











A \_\_\_\_\_\_ shall be used as the steam sterilizer control disconnecting means for the steam sterilizers serving the O.R. area.

- A. 30A non fused disconnect switch
- B. 30A fused disconnect switch
- C. single pole 20A switch
- D. single pole 15A switch

Now that you know where 1C22 is, and how many sterilizers there are, look into the electrical sheets, and find the information







LEQIÈ

CRIBI-23

UNIB1-30



LNIBI-22

R.O. SYSTEM

### Example #3





Mechanical unit RTU-6 shall be fed using a \_\_\_\_\_V, \_\_\_ pole, \_\_\_\_ Amp circuit breaker.

RTU stands for Roof Top Unit. Look the Electrical Roof Plan to see the Panel for RTU-6









Mechanical unit RTU-6 shall be fed using a \_\_\_\_\_V, \_\_\_ pole, \_\_\_\_ Amp circuit breaker.

| Α. | <mark>480,</mark> | З, | <mark>15</mark> |
|----|-------------------|----|-----------------|
| В. | 120,              | 1, | 20              |
| C. | 208,              | З, | 30              |
| D. | 277,              | 1, | 20              |



Note:

Another way is to start from the panel schedule without knowing the Panel ID, and to search RTU-6, however it's more time-consuming.

| CA' | L: HN2A2<br>TION: ELECTRIC CLOSET<br>FROM: HN2A1 BUS |                          | CE TYPE: Breck<br>FAMILY: Boit | 0n           |              | RE; NEMA<br>G: Sur-1<br>; 48 |                |       | INS(A): MLO<br>RING: 3-Pho | se 4-Mire    | WITHSTAND(A): 10                    | 225<br>00