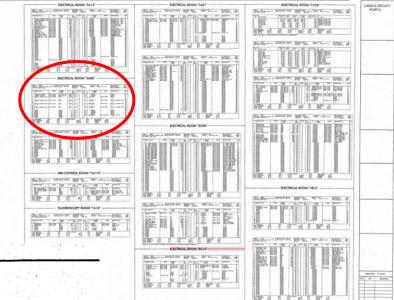

| 20.1           | Ö     | SPARE                      |              | SPARE<br>SPARE                      | 52<br>34          |
| 1   | SPACE                                                |                          | SPACE                          | ŏ            | 20 1         | Č                            | 20 t           |       | SPARE                      | SEE ONE-LINE | SPARE<br>TNZAZ PRI BUS              | 56<br>38          |
| ŀ   | SPACE<br>SPACE                                       |                          | SPACE<br>SPACE                 | Ŏ            | 20 1<br>20 1 | B                            |                | -     |                            |              | 22 27 200<br>27 27 200<br>27 27 200 | 40                |

ELECTRICAL ROOM "2A02"



OSHPD Office of Statewide Health Planning and Development

E9.01



### Example #4





### How many dimmer switch are in patient room 2B12?

Prior to read how many dimmer switches are in 2B12, find the symbol for them in the Switches legend.

| SWITCHES                                                                                             |