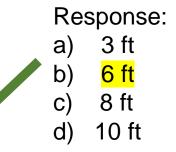

### **Sample Electrical Question**

In ELEVATORS, DUMBWAITERS, ESCALATORS, MOVING WALKS, PLATFORM LIFTS & STAIRWAY CHAIRLIFTS, A sump pump located in an elevator hoistway shall be permitted to be cord connected. The cord shall be a hard usage oil-resistant type of a length not to exceed \_\_\_\_\_ and shall be protected from physical damage.

- a) 3 ft
- b) 6 ft
- c) 8 ft
- d) 10 ft

• How to look for the response?