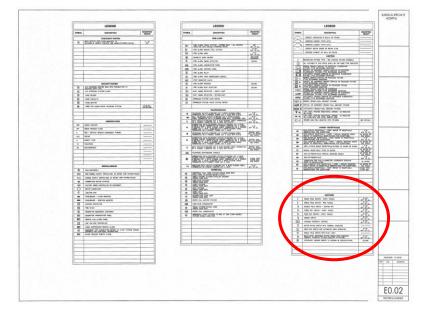

|
|                                                                                                      | SINGLE POLE SWITCH - IVORY TOGGLE<br>SINGLE POLE SWITCH - RED TOGGLE<br>DOUBLE POLE SWITCH - CENTER OFF<br>THREE WAY SWITCH - IVORY TOGGLE<br>FOUR WAY SWITCH - IVORY TOGGLE<br>DIMMER SWITCH<br>VARIABLE INTENSITY CONTROL<br>MOTOR RATED SWITCH WITH THERMAL OVERLOAD<br>PUSH PAD SWITCH FOR AUTOMATIC DOOR OPERATOR<br>SINGLE POLE SWITCH WITH PILOT LIGHT<br>MULTI-LEVEL SWITCHING, (2) TWO SINGLE POLE SWITCHES<br>CONNECT (I) SWITCH TO EACH BALLAST IN FIXTURE |









Now that you know that the symbol is SD, look in 2B12











### Example #5







For light pole information, you should look into the Electrical Site Plan















| #3<br>eet |
|-----------|
|           |
|           |
|           |
|           |
|           |

Now that you know the height of the Light Pole and you are on the referred sheet, you can find the response



| POLE BASE SCHEDULE |                      |                      |             |                           |                  |
|--------------------|----------------------|----------------------|-------------|---------------------------|------------------|
| POLE               | MAXIMUM<br>Total EPA | MINIMUM<br>PIER SIZE | DEPTH BELOW | VERTICAL<br>REINFORCEMENT | CIRCULAR<br>TIES |
| 15'-0"