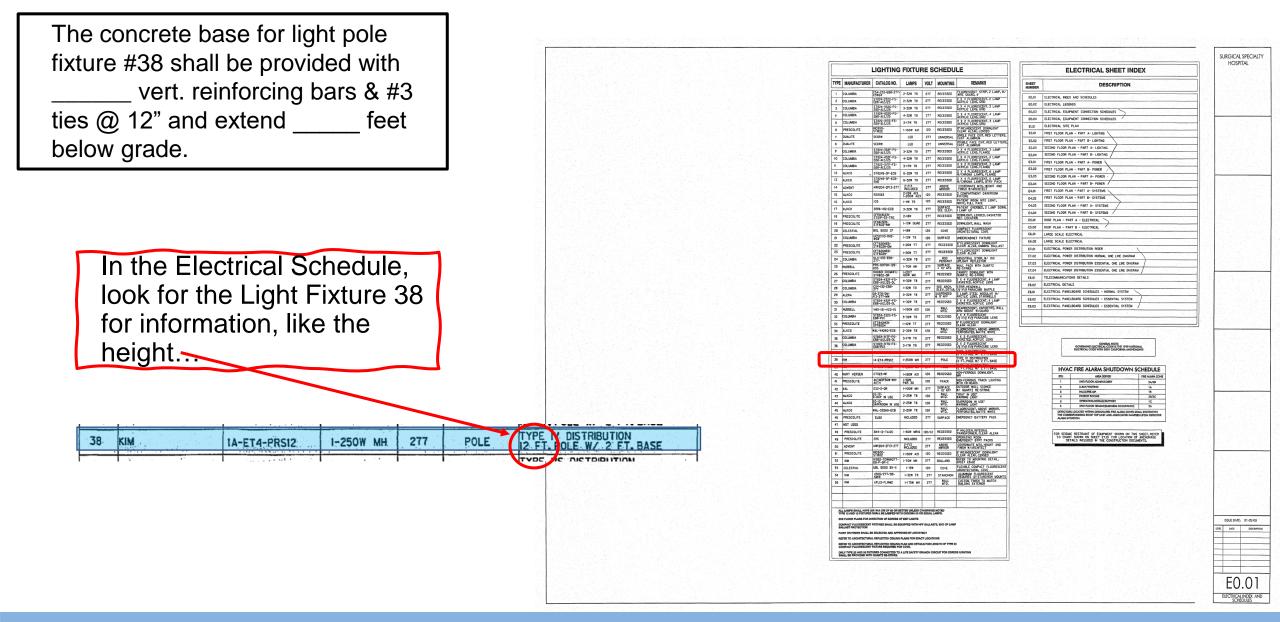

|
|                                                                                                      | SINGLE POLE SWITCH - IVORY TOGGLE<br>SINGLE POLE SWITCH - RED TOGGLE<br>DOUBLE POLE SWITCH - CENTER OFF<br>THREE WAY SWITCH - IVORY TOGGLE<br>FOUR WAY SWITCH - IVORY TOGGLE<br>DIMMER SWITCH<br>VARIABLE INTENSITY CONTROL<br>MOTOR RATED SWITCH WITH THERMAL OVERLOAD<br>PUSH PAD SWITCH FOR AUTOMATIC DOOR OPERATOR<br>SINGLE POLE SWITCH WITH PILOT LIGHT<br>MULTI-LEVEL SWITCHING, (2) TWO SINGLE POLE SWITCHES<br>CONNECT (I) SWITCH TO EACH BALLAST IN FIXTURE |









Now that you know that the symbol is SD, look in 2B12











### Example #5







For light pole information, you should look into the Electrical Site Plan















| #3<br>eet |
|-----------|
|           |
|           |
|           |
|           |
|           |

Now that you know the height of the Light Pole and you are on the referred sheet, you can find the response



| POLE BASE SCHEDULE |                      |                      |             |                           |                  |
|--------------------|----------------------|----------------------|-------------|---------------------------|------------------|
| POLE               | MAXIMUM<br>Total EPA | MINIMUM<br>PIER SIZE | DEPTH BELOW | VERTICAL<br>REINFORCEMENT | CIRCULAR<br>TIES |
| 15'-0"             | 0-10                 | 20" DIAMETER         | 5'-0"       | 6-*6                      | *3 © 12*         |
| 20'-0"             | 0-10                 | 20" DIAMETER