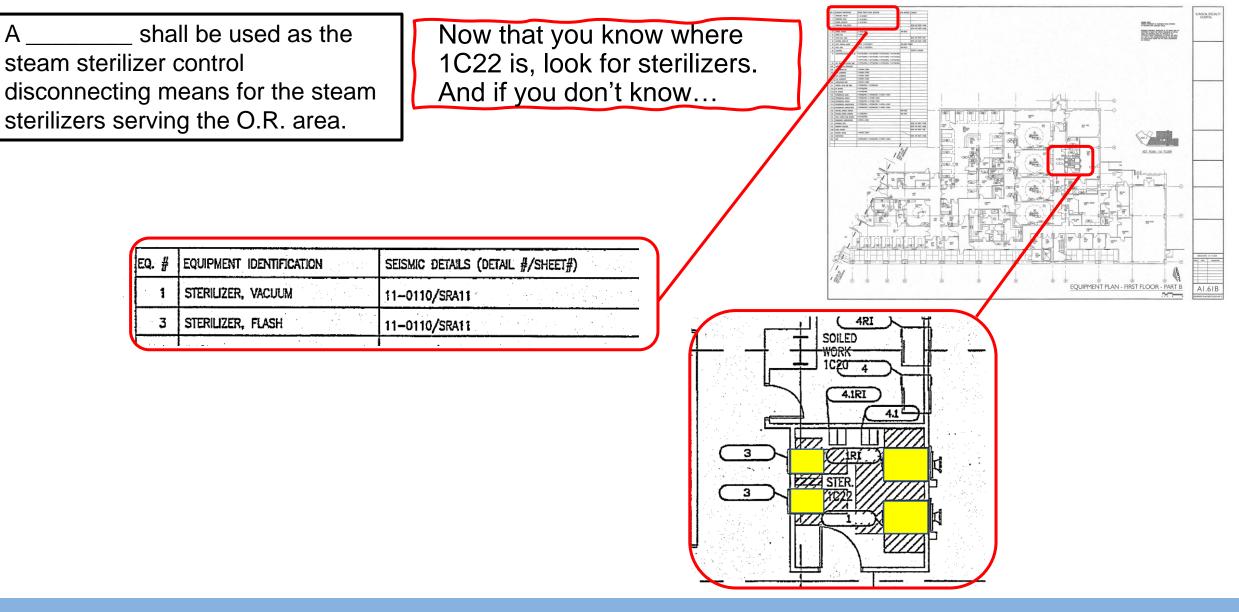

# "IOR Certification Code/Plans Questions" Part 1 Electrical

- Class A 10 Questions
- Class B 12 Questions