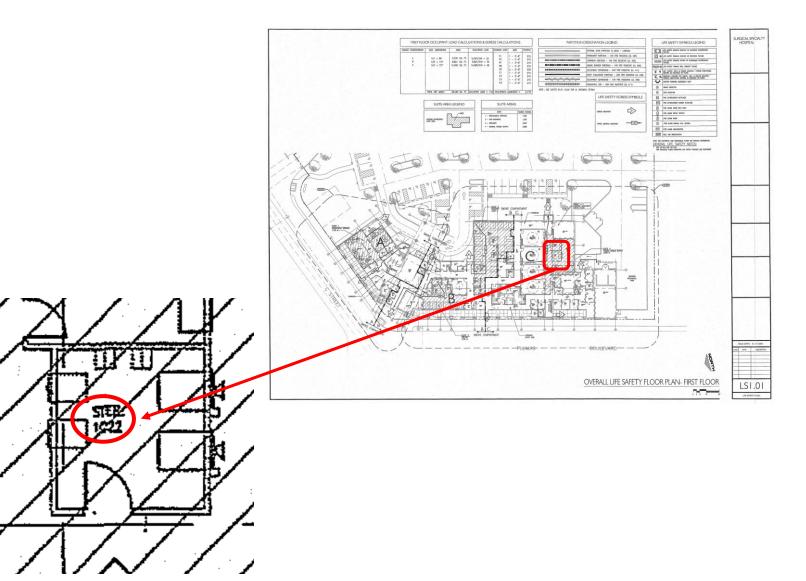

|                                                          |







### Example #2





A \_\_\_\_\_ shall be used as the steam sterilizer control disconnecting means for the steam sterilizers serving the O.R. area.



In order to find the steam sterilizer information, it is necessary to look for the sterilizer room location. Look, for example, LS1.01











A \_\_\_\_\_\_ shall be used as the steam sterilizer control disconnecting means for the steam sterilizers serving the O.R. area.

- A. 30A non fused disconnect switch
- B. 30A fused disconnect switch
- C. single pole 20A switch
- D. single pole 15A switch

Now that you know where 1C22 is, and how many sterilizers there are, look into the electrical sheets, and find the information







LEQIÈ

CRIBI-23

UNIB1-30



LNIBI-22

R.O. SYSTEM

### Example #3





Mechanical unit RTU-6 shall be fed using a \_\_\_\_\_V, \_\_\_ pole, \_\_\_\_ Amp circuit breaker.

RTU stands for Roof Top Unit. Look the Electrical Roof Plan to see the Panel for RTU-6