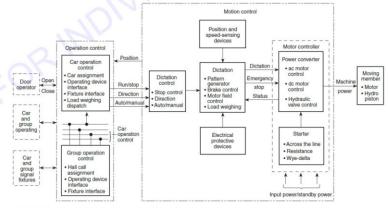

### Sample #4- in CEC where is ELEVATORS, DUMBWAITERS, ESCALATORS, MOVING WALKS, PLATFORM LIFTS & STAIRWAY CHAIRLIFTS?