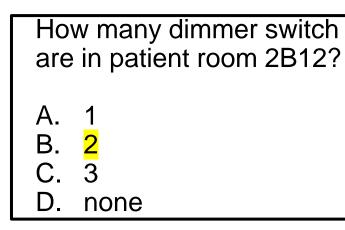

|
|                                                                                                      | SINGLE POLE SWITCH - IVORY TOGGLE<br>SINGLE POLE SWITCH - RED TOGGLE<br>DOUBLE POLE SWITCH - CENTER OFF<br>THREE WAY SWITCH - IVORY TOGGLE<br>FOUR WAY SWITCH - IVORY TOGGLE<br>DIMMER SWITCH<br>VARIABLE INTENSITY CONTROL<br>MOTOR RATED SWITCH WITH THERMAL OVERLOAD<br>PUSH PAD SWITCH FOR AUTOMATIC DOOR OPERATOR<br>SINGLE POLE SWITCH WITH PILOT LIGHT<br>MULTI-LEVEL SWITCHING, (2) TWO SINGLE POLE SWITCHES<br>CONNECT (I) SWITCH TO EACH BALLAST IN FIXTURE |









Now that you know that the symbol is SD, look in 2B12











### Example #5







For light pole information, you should look into the Electrical Site Plan















| #3<br>eet |
|-----------|
|           |
|           |
|           |
|           |
|           |

Now that you know the height of the Light Pole and you are on the referred sheet, you can find the response



| POLE BASE SCHEDULE |                      |                      |             |                           |                  |
|--------------------|----------------------|----------------------|-------------|---------------------------|------------------|
| POLE               | MAXIMUM<br>Total EPA | MINIMUM<br>PIER SIZE | DEPTH BELOW | VERTICAL<br>REINFORCEMENT | CIRCULAR<br>TIES |
| 15'-0"             |