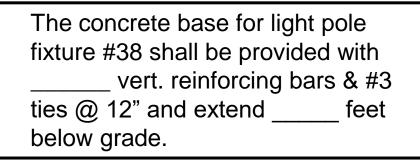

|
|                                                                                                      | SINGLE POLE SWITCH - IVORY TOGGLE<br>SINGLE POLE SWITCH - RED TOGGLE<br>DOUBLE POLE SWITCH - CENTER OFF<br>THREE WAY SWITCH - IVORY TOGGLE<br>FOUR WAY SWITCH - IVORY TOGGLE<br>DIMMER SWITCH<br>VARIABLE INTENSITY CONTROL<br>MOTOR RATED SWITCH WITH THERMAL OVERLOAD<br>PUSH PAD SWITCH FOR AUTOMATIC DOOR OPERATOR<br>SINGLE POLE SWITCH WITH PILOT LIGHT<br>MULTI-LEVEL SWITCHING, (2) TWO SINGLE POLE SWITCHES<br>CONNECT (I) SWITCH TO EACH BALLAST IN FIXTURE |









Now that you know that the symbol is SD, look in 2B12











### Example #5







For light pole information, you should look into the Electrical Site Plan















| #3<br>eet |
|-----------|
|           |
|           |
|           |
|           |
|           |

Now that you know the height of the Light Pole and you are on the referred sheet, you can find the response



| POLE BASE SCHEDULE |                      |                      |             |                           |                  |
|--------------------|----------------------|----------------------|-------------|---------------------------|------------------|
| POLE               | MAXIMUM<br>Total EPA | MINIMUM<br>PIER SIZE | DEPTH BELOW | VERTICAL<br>REINFORCEMENT | CIRCULAR<br>TIES |
| 15'-0"             | 0-10                 | 20" DIAMETER         | 5'-0"       | 6-*6