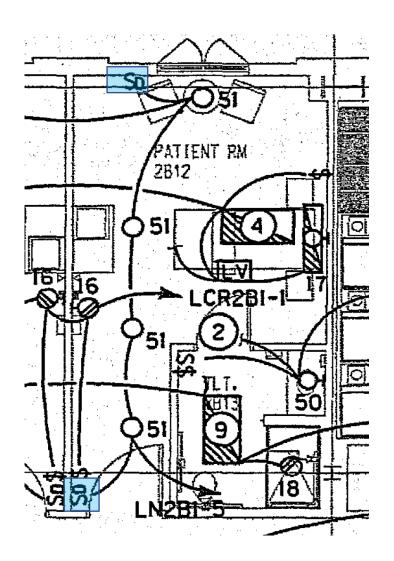

|
|                                                                                                      | SINGLE POLE SWITCH - IVORY TOGGLE<br>SINGLE POLE SWITCH - RED TOGGLE<br>DOUBLE POLE SWITCH - CENTER OFF<br>THREE WAY SWITCH - IVORY TOGGLE<br>FOUR WAY SWITCH - IVORY TOGGLE<br>DIMMER SWITCH<br>VARIABLE INTENSITY CONTROL<br>MOTOR RATED SWITCH WITH THERMAL OVERLOAD<br>PUSH PAD SWITCH FOR AUTOMATIC DOOR OPERATOR<br>SINGLE POLE SWITCH WITH PILOT LIGHT<br>MULTI-LEVEL SWITCHING, (2) TWO SINGLE POLE SWITCHES<br>CONNECT (I) SWITCH TO EACH BALLAST IN FIXTURE |









Now that you know that the symbol is SD, look in 2B12











### Example #5







For light pole information, you should look into the Electrical Site Plan















| #3<br>eet |
|-----------|
|           |
|           |
|           |
|           |
|           |

Now that you know the height of the Light Pole and you are on the referred sheet, you can find the response



| POLE BASE SCHEDULE |                      |                      |             |                           |                  |
|--------------------|----------------------|----------------------|-------------|---------------------------|------------------|
| POLE               | MAXIMUM<br>Total EPA | MINIMUM<br>PIER SIZE | DEPTH BELOW | VERTICAL<br>REINFORCEMENT | CIRCULAR<br>TIES |
| 15'-0"             | 0-10                 | 20" DIAMETER         | 5'-0"