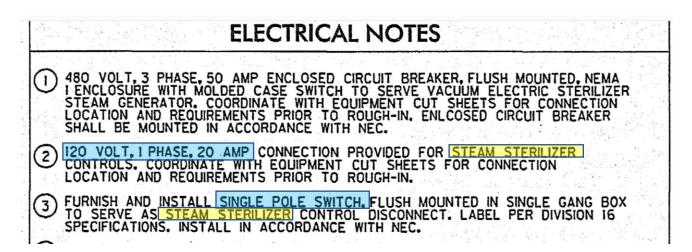

# "IOR Certification Code/Plans Questions" Part 1 Electrical

- Class A 10 Questions
- Class B 12 Questions