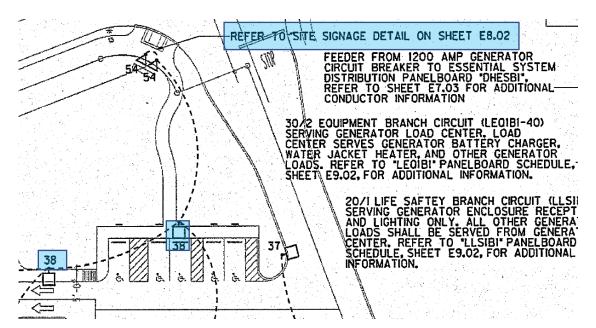

|
|                                                                                                      | SINGLE POLE SWITCH - IVORY TOGGLE<br>SINGLE POLE SWITCH - RED TOGGLE<br>DOUBLE POLE SWITCH - CENTER OFF<br>THREE WAY SWITCH - IVORY TOGGLE<br>FOUR WAY SWITCH - IVORY TOGGLE<br>DIMMER SWITCH<br>VARIABLE INTENSITY CONTROL<br>MOTOR RATED SWITCH WITH THERMAL OVERLOAD<br>PUSH PAD SWITCH FOR AUTOMATIC DOOR OPERATOR<br>SINGLE POLE SWITCH WITH PILOT LIGHT<br>MULTI-LEVEL SWITCHING, (2) TWO SINGLE POLE SWITCHES<br>CONNECT (I) SWITCH TO EACH BALLAST IN FIXTURE |









Now that you know that the symbol is SD, look in 2B12











### Example #5







For light pole information, you should look into the Electrical Site Plan















| #3<br>eet |
|-----------|
|           |
|           |
|           |
|           |
|           |

Now that you know the height of the Light Pole and you are on the referred sheet, you can find the response



| POLE BASE SCHEDULE |                      |                      |             |                           |                  |
|--------------------|----------------------|----------------------|-------------|---------------------------|------------------|
| POLE               | MAXIMUM<br>Total EPA | MINIMUM<br>PIER SIZE | DEPTH BELOW | VERTICAL<br>REINFORCEMENT | CIRCULAR<br>TIES |
| 15'-0"             | 0-10                 | 20" DIAMETER         | 5'-0"       | 6-*6                      | *3 © 12*         |
| 20'-0"             | 0-10                 | 20" DIAMET