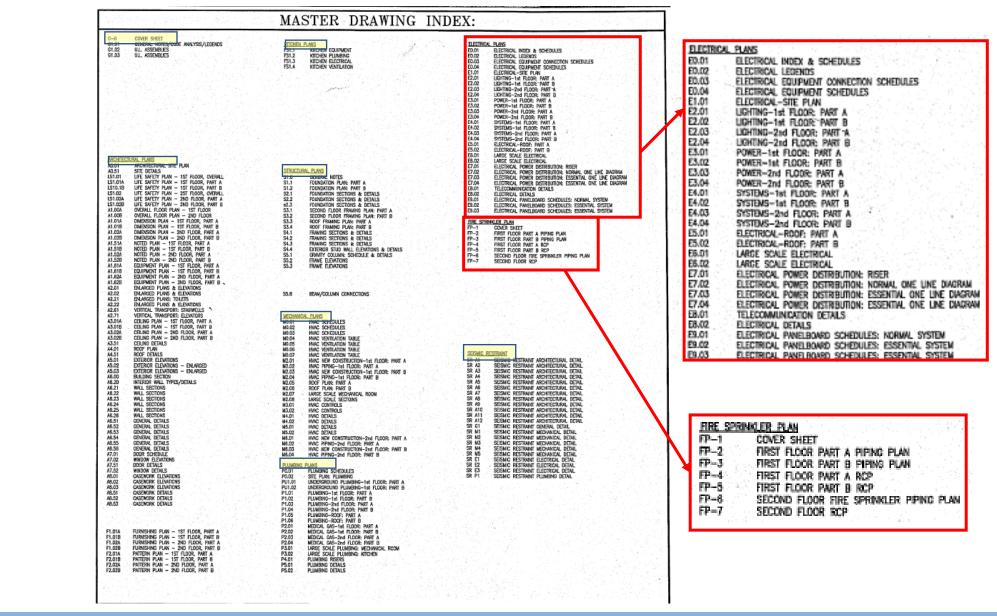

l: Symbol legend, abbreviations, general notes            |
| 1          | Plans                                                           |
| 2          | Elevations                                                      |
| 3          | Sections                                                        |
| 4          | Large Scale Drawings: plans, elevations, sections (NOT details) |
| 5          | Details                                                         |
| 6          | Schedules and Diagrams                                          |
| 7          | User Defined                                                    |
| 8          | User Defined                                                    |
| 9          | 3D drawings: isometric, perspective, photos                     |























### What to remember

- Notes
- Key Words
- Typical Details
- General Notes
- Look into all the disciplines





### Example #1





MATV outlet for floor mounted televisions shall be installed at \_\_\_\_\_ inches above finished floor.

| SHEET<br>NUMBER | DESCRIPTION                                              |
|-----------------|----------------------------------------------------------|
| E0.01           | ELECTRICAL INDEX AND SCHEDULES                           |
| E0.02           | ELECTRICAL LEGENDS                                       |
| E0.03           | ELECTRICAL EQUIPMENT CONNECTION SCHEDULES                |
| E0.04           | ELECTRICAL EQUIPMENT CONNECTION SCHEDULES                |
| E1.01           | ELECTRICAL SITE PLAN