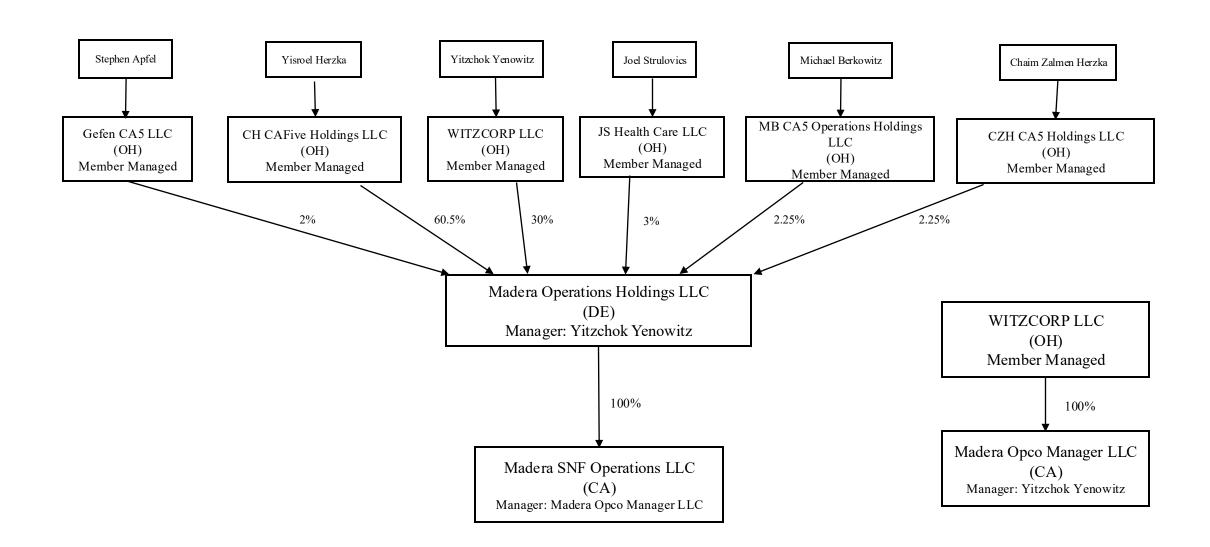

| GENERAL                                                           |                                                                                                                                                                                                                                                                                                                                                                                                                                                                                                           |
|-------------------------------------------------------------------|-----------------------------------------------------------------------------------------------------------------------------------------------------------------------------------------------------------------------------------------------------------------------------------------------------------------------------------------------------------------------------------------------------------------------------------------------------------------------------------------------------------|
| Business Name                                                     | Madera SNF Operations LLC                                                                                                                                                                                                                                                                                                                                                                                                                                                                                 |
| Website                                                           | https://goldenmaderahc.com/                                                                                                                                                                                                                                                                                                                                                                                                                                                                               |
|                                                                   |                                                                                                                                                                                                                                                                                                                                                                                                                                                                                                           |
| Ownership Type Tax Status                                         | Limited Liability Company                                                                                                                                                                                                                                                                                                                                                                                                                                                                                 |
|                                                                   | For-profit                                                                                                                                                                                                                                                                                                                                                                                                                                                                                                |
| Federal Tax ID  Description of Submitting Organization            | Madera SNF Operations LLC is the licensee of Golden Madera Care Center, a 64-bed skilled nursing facility located at 1700 Howard Road in Madera, CA. This facility is located in a primary care health professional shortage area in California.  Madera SNF Operations, LLC is 100% owned by Madera Operations Holdings, LLC.  For a more detailed breakdown of the ownership structure of Madera Operations Holdings, LLC and Madera SNF Operations, LLC, please see the attached organizational chart. |
| Health Care Provider                                              | Yes                                                                                                                                                                                                                                                                                                                                                                                                                                                                                                       |
| For Providers: Desc. of Capacity or Patients served in California | Madera SNF Operations, LLC operates a 64-bed skilled nursing facility, Golden Madera Care Center (License No. 040000166). The facility provides rehabilitation, IV therapy, wound care, custodial care, hospice care, respite care, enteral feeding, diabetes management, nutrition services, and social services.                                                                                                                                                                                        |
|                                                                   | The facility has 83 employees and serves patients in Merced, Madera, Fresno, Tulare                                                                                                                                                                                                                                                                                                                                                                                                                       |

# **Madera – Operations Organizational Chart**