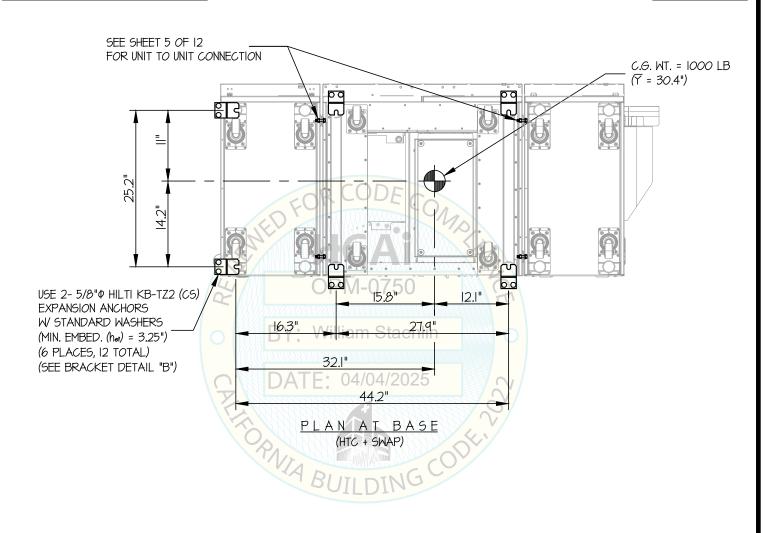

#### 10. EXPANSION ANCHORS:

A. ATTACHMENT IS TO BE MADE WITH THE ANCHORS LISTED BELOW AND INSTALLED AS DESCRIBED IN THE CORRESPONDING ICC REPORT.

| Anchor Diameter | Concrete<br>Type     | Min. f'c<br>(psi) | Anchor Type         | ICC<br>Report No. | Min.<br>Embed. | Min.<br>Spacing | Min.<br>Edge Dist. | Min. Conc.<br>Thickness | Torque<br>Test | Direct Tension<br>Test |
|-----------------|----------------------|-------------------|---------------------|-------------------|----------------|-----------------|--------------------|-------------------------|----------------|------------------------|
| 1/2"            | Sand Light<br>Weight | 3000              | Hilti Kwik Bolt TZ2 | ESR-4266          | 2.5"           | 7.50"           | 12"                | See<br>Detail "A"       | 50 FT-LB       | N/A                    |
| 5/8"            | Normal<br>Weight     | 3000              | Hilti Kwik Bolt TZ2 | ESR-4266          | 3.25"          | 4"              | 32"                | 6"                      | 40 FT-LB       | 2895 lb                |

- B. THIS PREAPPROVAL ALLOWS FOR UP TO A MAXIMUM OF 2 ADJACENT CONCRETE SLAB EDGES, 32" AWAY MINIMUM (i.e. CORNER).

  SEE ADJACENT DETAIL FOR ADDITIONAL MINIMUM ALLOWABLE CONCRETE EDGE DISTANCES.
- C. TESTING AND SPECIAL INSPECTION OF EXPANSION ANCHORS SHALL
  BE PERFORMED BY AN APPROVED INDEPENDENT AGENCY
  EMPLOYED BY THE FACILITY OWNER PER CBC 1704A & 1910A.5
  AND CAC 7-149. ALL REPORTS SHALL BE SENT TO THE INSPECTOR
  OF RECORD, OWNER AND THE ARCHITECT OR ENGINEER IN
  RESPONSIBLE CHARGE.
  - (i) AFTER AT LEAST 24 HOURS HAVE ELAPSED SINCE INSTALLATION, DIRECT PULL TENSION TEST OR TORQUE TEST AT LEAST 50% OF THE ANCHORS.
  - (ii) ACCEPTANCE CRITERIA:
    - DIRECT TENSION TEST: THE ANCHOR SHOULD HAVE NO OBSERVABLE MOVEMENT AT THE TEST LOAD. A PRACTICAL WAY TO DETERMINE OBSERVABLE MOVEMENT IS THAT THE WASHER BECOMES LOOSE.
    - TORQUE TEST: THE APPLICABLE TORQUE MUST BE ACHIEVED WITHIN THE FOLLOWING LIMITS: WEDGE TYPE: 1/2 TURN OF THE NUT
  - (iii) IF ANY ANCHOR FAILS, TEST ALL ANCHORS.
- D. AVOID DAMAGING EXISTING STEEL REINFORCING IN CONCRETE SLAB WHEN INSTALLING CONCRETE EXPANSION ANCHORS.
- E. PROVIDE FOR FULL THREAD ENGAGEMENT OF NUT & WASHER.
- 11. BOLTS THROUGH CONCRETE ON METAL DECK
  - A. BOLTS SHALL BE TORQUED BY 3/4 TURN OF THE NUTS AFTER THE SNUG TIGHT (THE SNUG-TIGHT CONDITION IS DEFINED AS THE TIGHTNESS REQUIRED TO BRING THE CONNECTED PLIES INTO FIRM CONTACT) CONDITION IS ACHIEVED, UNLESS OTHERWISE NOTED.
  - B. THROUGH BOLT HOLES SHALL BE 1/16" LARGER THAN BOLT SIZE (HOLE SIZE = BOLT SIZE + 1/16) FOR CONCRETE.
  - C. THROUGH-BOLTS IN CONCRETE SHALL RECEIVE SPECIAL INSPECTION AND TESTING (THROUGH BOLTS WITH STEEL TO STEEL CONNECTION IN TENSION DO NOT REQUIRE TENSION TESTING) IN ACCORDANCE WITH REQUIREMENTS FOR POST-INSTALLED ANCHORS.