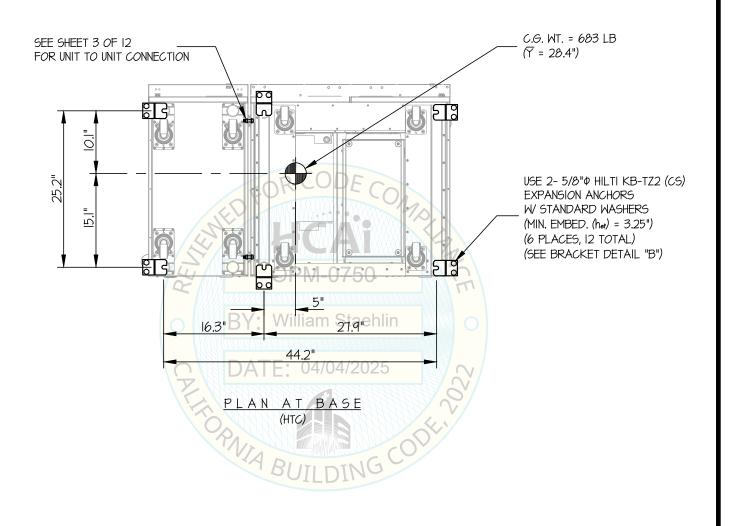

#### 10. EXPANSION ANCHORS:

A. ATTACHMENT IS TO BE MADE WITH THE ANCHORS LISTED BELOW AND INSTALLED AS DESCRIBED IN THE CORRESPONDING ICC REPORT.

| Anchor Diameter | Concrete<br>Type     | Min. f'c<br>(psi) | Anchor Type         | ICC<br>Report No. | Min.<br>Embed. | Min.<br>Spacing | Min.<br>Edge Dist. | Min. Conc.<br>Thickness | Torque<br>Test | Direct Tension<br>Test |
|-----------------|----------------------|-------------------|---------------------|-------------------|----------------|-----------------|--------------------|-------------------------|----------------|------------------------|
| 1/2"            | Sand Light<br>Weight | 3000              | Hilti Kwik Bolt TZ2 | ESR-4266          | 2.5"           | 7.50"           | 12"                | See<br>Detail "A"       | 50 FT-LB       | N/A                    |
| 5/8"            | Normal<br>Weight     | 3000              | Hilti Kwik Bolt TZ2 | ESR-4266          | 3.25"          | 4"              | 32"                | 6"                      | 40 FT-LB       | 2895 lb                |

- B. THIS PREAPPROVAL ALLOWS FOR UP TO A MAXIMUM OF 2 ADJACENT CONCRETE SLAB EDGES, 32" AWAY MINIMUM (i.e. CORNER).

  SEE ADJACENT DETAIL FOR ADDITIONAL MINIMUM ALLOWABLE CONCRETE EDGE DISTANCES.
- C. TESTING AND SPECIAL INSPECTION OF EXPANSION ANCHORS SHALL
  BE PERFORMED BY AN APPROVED INDEPENDENT AGENCY
  EMPLOYED BY THE FACILITY OWNER PER CBC 1704A & 1910A.5
  AND CAC 7-149. ALL REPORTS SHALL BE SENT TO THE INSPECTOR
  OF RECORD, OWNER AND THE ARCHITECT OR ENGINEER IN
  RESPONSIBLE CHARGE.
  - (i) AFTER AT LEAST 24 HOURS HAVE ELAPSED SINCE INSTALLATION, DIRECT PULL TENSION TEST OR TORQUE TEST AT LEAST 50% OF THE ANCHORS.
  - (ii) ACCEPTANCE CRITERIA:
    - DIRECT TENSION TEST: THE ANCHOR SHOULD HAVE NO OBSERVABLE MOVEMENT AT THE TEST LOAD. A PRACTICAL WAY TO DETERMINE OBSERVABLE MOVEMENT IS THAT THE WASHER BECOMES LOOSE.
    - TORQUE TEST: THE APPLICABLE TORQUE MUST BE ACHIEVED WITHIN THE FOLLOWING LIMITS: WEDGE TYPE: 1/2 TURN OF THE NUT
  - (iii) IF ANY ANCHOR FAILS, TEST ALL ANCHORS.
- D. AVOID DAMAGING EXISTING STEEL REINFORCING IN CONCRETE SLAB WHEN INSTALLING CONCRETE EXPANSION ANCHORS.
- E. PROVIDE FOR FULL THREAD ENGAGEMENT OF NUT & WASHER.
- 11. BOLTS THROUGH CONCRETE ON METAL DECK
  - A. BOLTS SHALL BE TORQUED BY 3/4 TURN OF THE NUTS AFTER THE SNUG TIGHT (THE SNUG-TIGHT CONDITION IS DEFINED AS THE TIGHTNESS REQUIRED TO BRING THE CONNECTED PLIES INTO FIRM CONTACT) CONDITION IS ACHIEVED, UNLESS OTHERWISE NOTED.
  - B. THROUGH BOLT HOLES SHALL BE 1/16" LARGER THAN BOLT SIZE (HOLE SIZE = BOLT SIZE + 1/16) FOR CONCRETE.
  - C. THROUGH-BOLTS IN CONCRETE SHALL RECEIVE SPECIAL INSPECTION AND TESTING (THROUGH BOLTS WITH STEEL TO STEEL CONNECTION IN TENSION DO NOT REQUIRE TENSION TESTING) IN ACCORDANCE WITH REQUIREMENTS FOR POST-INSTALLED ANCHORS.