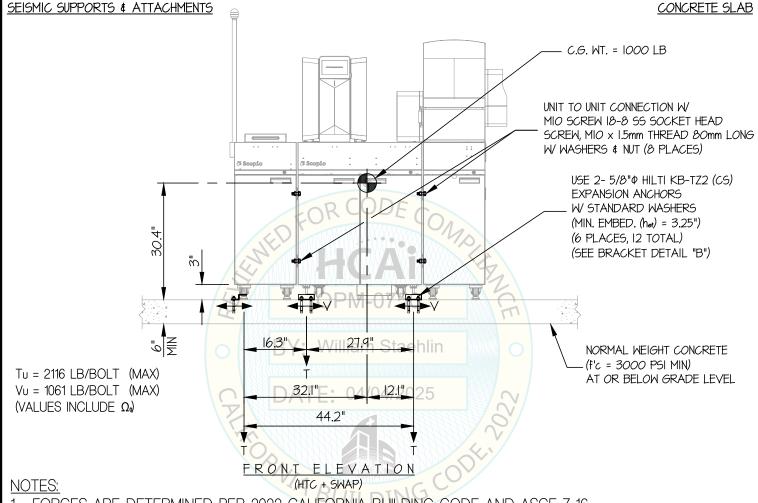

SHEETS OF

SEISMIC SUPPORTS & ATTACHMENTS

CONCRETE SLAB

1. FORCES ARE DETERMINED PER 2022 CALIFORNIA BUILDING CODE AND ASCE 7-16. STRENGTH DESIGN IS USED. (EXAMPLE: SDS = 2.30,  $Q_D$  = 1.0,  $|_D$  = 1.5,  $Q_D$  = 1.5,  $Q_D$  = 2.0,  $|_D$  = 0.

HORIZONTAL FORCE (Eh) = 1.035 Wp

HORIZONTAL FORCE (Emh) = 2.07 Wp (FOR CONCRETE ANCHORAGE)

VERTICAL FORCE (E<sub>V</sub>) = 0.46 W<sub>D</sub>

2. THIS PREAPPROVAL ENCOMPASSES WEIGHTS AND VERTICAL C.G. POSITIONS NOT EXCEEDING VALUES SHOWN.