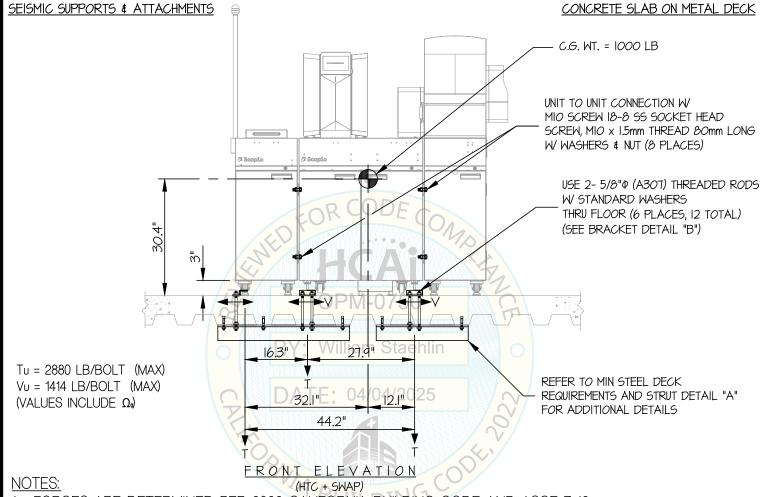

1. FORCES ARE DETERMINED PER 2022 CALIFORNIA BUILDING CODE AND ASCE 7-16. STRENGTH DESIGN IS USED. (EXAMPLE: SDS = 2.30,  $Q_D$  = 1.0,  $|_D$  = 1.5,  $Q_D$  = 1.5,  $Q_D$  = 2.0,  $|_D$  = 0.

HORIZONTAL FORCE (Eh) = 1.035 Wp

HORIZONTAL FORCE (Emh) = 2.07 Wp (FOR CONCRETE ANCHORAGE)

VERTICAL FORCE (E<sub>V</sub>) = 0.46 W<sub>D</sub>

2. THIS PREAPPROVAL ENCOMPASSES WEIGHTS AND VERTICAL C.G. POSITIONS NOT EXCEEDING VALUES SHOWN.

3. THIS PREAPPROVAL WAS PREPARED WITHOUT KNOWLEDGE OF ANY SITE CONDITION, COMPATIBILITY FOR USE WITH A SITE SHALL BE EVALUATED BY THE STRUCTURAL ENGINEER OF RECORD OF THE INSTALLATION (SEOR), USE REQUIRES APPROVAL BY THE SEOR.

4. STRUCTURAL ENGINEER OF RECORD FOR THE INSTALLATION SHALL VERIFY ALL CONDITIONS, EVALUATE INTERACTION WITH ADJACENT EQUIPMENT AND ANCHORS, AND PROVIDE SUPPORT STRUCTURE DESIGNED TO SUPPORT WEIGHTS AND FORCES SHOWN IN COMBINATION WITH ALL OTHER LOADS THAT MAY BE PRESENT.