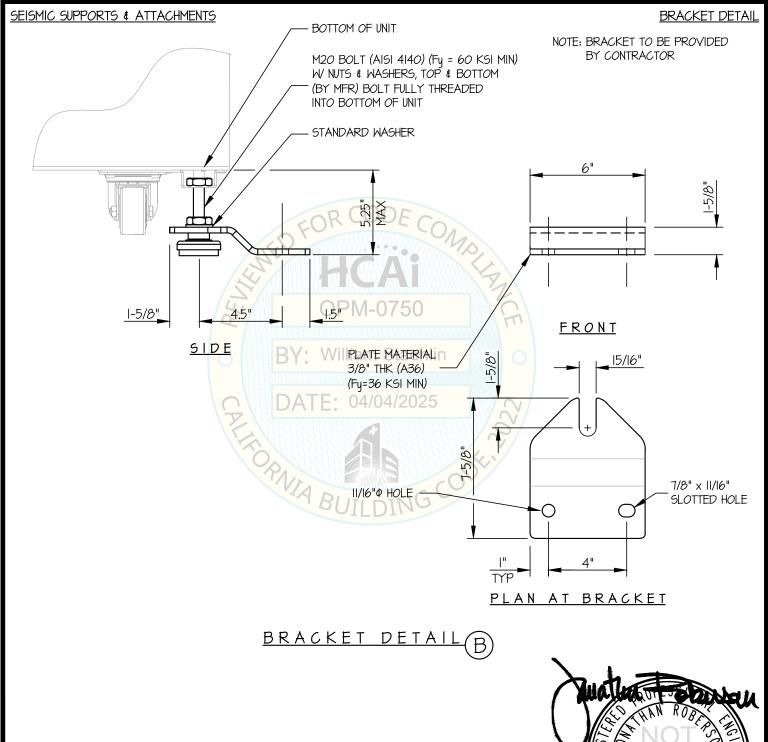

ER LOADS THAT MAY BE PRESENT.



#### **EQUIPMENT ANCHORAGE & SEISMIC ENGINEERING**

www.EquipmentAnchorage.com

SCOPIO LABS

HTC SYSTEMS

DES. J. ROBERSON

**JOB NO.** 11-2419

DATE 4/9/25

SHEET 10

12 SHEETS

SEISMIC SUPPORTS & ATTACHMENTS

CONCRETE SLAB ON METAL DECK





### **EQUIPMENT ANCHORAGE & SEISMIC ENGINEERING**

www.EquipmentAnchorage.com

# SCOPIO LABS

HTC SYSTEMS

DES. J. ROBERSON

**JOB NO.** 11-2419

DATE 4/9/25

SHEET 1 1

OF 12 SHEETS



MIN STEEL DECK REQUIREMENTS AND STRUT DETAIL

THROUGH STRUT FLANGE.

OF STRUT, PROVIDE TAPPED HOLE



L6 X 3-1/2 X 5/16" X 1'-5" MIN (LLH)

(A36) AT EACH ANCHOR

### **EQUIPMENT ANCHORAGE & SEISMIC ENGINEERING**

www.EquipmentAnchorage.com

SCOPIO LABS

HTC SYSTEMS

DES. J. ROBERSON

**JOB NO.** 11-2419

DATE 4/9/25

12

OF 12 SHEETS



No. 4197 EXP. 6-30-2026