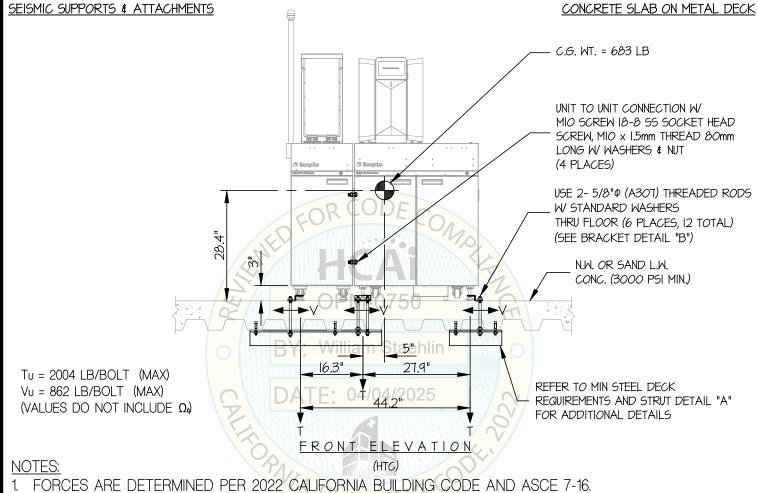

1. FORCES ARE DETERMINED PER 2022 CALIFORNIA BUILDING CODE AND ASCE 7-16. STRENGTH DESIGN IS USED. (EXAMPLE: SDS = 2.30,  $Q_D$  = 1.0,  $|_D$  = 1.5,  $Q_D$  = 1.5,  $Q_D$  = 2.0,  $|_D$  = 0.

HORIZONTAL FORCE (Eh) = 1.035 Wp

HORIZONTAL FORCE (Emh) = 2.07 Wp (FOR CONCRETE ANCHORAGE)

VERTICAL FORCE (E<sub>V</sub>) = 0.46 W<sub>D</sub>

2. THIS PREAPPROVAL ENCOMPASSES WEIGHTS AND VERTICAL C.G. POSITIONS NOT EXCEEDING VALUES SHOWN.

3. THIS PREAPPROVAL WAS PREPARED WITHOUT KNOWLEDGE OF ANY SITE CONDITION, COMPATIBILITY FOR USE WITH A SITE SHALL BE EVALUATED BY THE STRUCTURAL ENGINEER OF RECORD OF THE INSTALLATION (SEOR), USE REQUIRES APPROVAL BY THE SEOR.

4. STRUCTURAL ENGINEER OF RECORD FOR THE INSTALLATION SHALL VERIFY ALL CONDITIONS, EVALUATE INTERACTION WITH ADJACENT EQUIPMENT AND ANCHORS, AND PROVIDE SUPPORT STRUCTURE DESIGNED TO SUPPORT WEIGHTS AND FORCES SHOWN IN COMBINATION WITH ALL OTHER LOADS THAT MAY BE PRESENT.