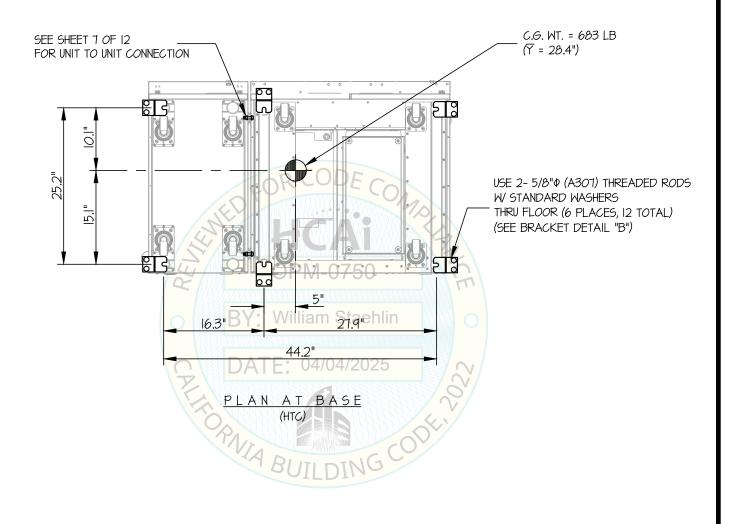

#### **GENERAL NOTES**

- 1. THIS HCAI PREAPPROVAL OF MANUFACTURER'S CERTIFICATION (OPM) IS BASED ON THE 2022 CBC. THE DEMANDS (DESIGN FORCES) FOR USE WITH THIS OPM SHALL BE BASED ON THE 2022 CBC
- 2. THIS DOCUMENT MAY ONLY BE USED WITH THE EXPRESS WRITTEN CONSENT OF THE MANUFACTURER LISTED ABOVE FOR THE SPECIFIC PROJECT SITE AND INSTALLATION LOCATION. THIS DOCUMENT IS INVALID WITHOUT SUCH CONSENT.
- 3. THIS PREAPPROVAL CONFORMS TO THE 2022 CALIFORNIA BUILDING CODE WHERE SDS IS NOT GREATER THAN 2.30.
- 4. FORCES PER ASCE 7-16 SECTION 13.3.1, EQUATIONS 13.3-1, 13.3-2 & 13.3-3, WHERE SDS = 2.30,  $\mathbf{a}_p$  = 1.0,  $\mathbf{I}_p$  = 1.5,  $\mathbf{r}_p$  = 1.5,
- 5. THIS PREAPPROVAL COVERS ONLY THE SUPPORTS AND ATTACHMENTS OF THE EQUIPMENT TO THE STRUCTURE.
- ALL DESIGN FORCES SHOWN ON THE DRAWINGS ARE FACTORED LOADS THAT SHALL BE USED FOR STRENGTH DESIGN.
- 7. CONCRETE SLAB ON METAL DECK DETAIL VALID FOR DEMANDS SHOWN AT ANY ELEVATION IN THE BUILDING. (i.e. z/h < 1)
- 8. CONCRETE SLAB DETAIL VALID FOR DEMANDS SHOWN AT OR BELOW GRADE. (i.e. z/h = 0)

#### 9. RESPONSIBILITIES OF THE STRUCTURAL ENGINEER OF RECORD OF THE BUILDING

- A. PROVIDE SUPPORTING STRUCTURE TO SUPPORT WEIGHTS AND FORCES SHOWN IN ADDITION TO ALL OTHER LOADS.
- B. VERIFY THAT THE INSTALLATION IS IN CONFORMANCE WITH THE 2022 CBC AND WITH THE DETAILS, MATERIAL AND GAGE OF THE UNIT WHERE ATTACHMENTS ARE MADE AGREE WITH THE INFORMATION SHOWN ON THE PREAPPROVAL DOCUMENTS.
- C. VERIFY THAT PROJECT SPECIFIC VALUES OF SDS & z/h RESULT IN SEISMIC FORCES (Eh, Ev ) THAT DO NOT EXCEED THE VALUES ON THE DETAILS.
- D. VERIFY THAT THE CONCRETE SLAB TO WHICH THE EQUIPMENT IS ANCHORED MEETS THE REQUIREMENTS OF THE APPLICABLE ICC ESR REPORT AND THIS OPM.
- E. VERIFY THAT THE ANCHORS ARE AN ADEQUATE DISTANCE FROM ANY SLAB EDGES OR OPENINGS (SEE TYPICAL DETAIL ON SHEET 2).
- F. VERIFY THAT ALL NEW OR EXISTING ANCHORS ARE AN ADEQUATE DISTANCE FROM THE UNIT ATTACHMENTS AND CHECK FOR INTERACTION WHERE OTHER ANCHORS ARE WITHIN 18" OR 6hef FROM THIS UNIT'S ANCHORS.