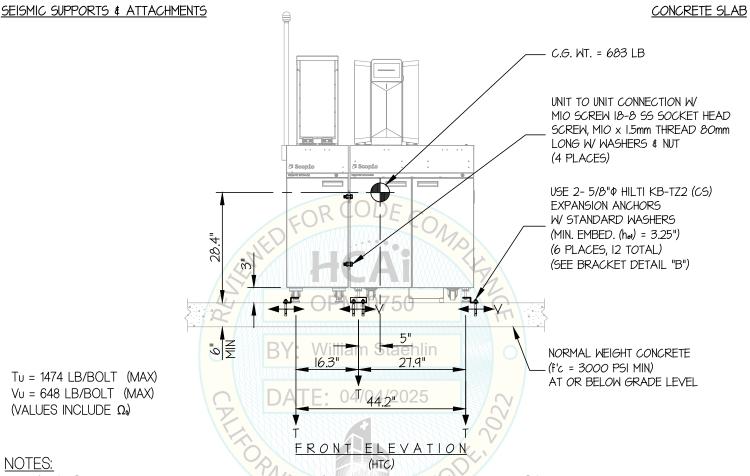

SHEETS OF

SEISMIC SUPPORTS & ATTACHMENTS

CONCRETE SLAB

1. FORCES ARE DETERMINED PER 2022 CALIFORNIA BUILDING CODE AND ASCE 7-16. STRENGTH DESIGN IS USED. (EXAMPLE: SDS = 2.30,  $Q_D$  = 1.0,  $|_D$  = 1.5,  $Q_D$  = 1.5,  $Q_D$  = 2.0,  $|_D$  = 0.

HORIZONTAL FORCE (Eh) = 1.035 Wp

HORIZONTAL FORCE (Emh) = 2.07 Wp (FOR CONCRETE ANCHORAGE)

VERTICAL FORCE (E<sub>V</sub>) = 0.46 W<sub>D</sub>

2. THIS PREAPPROVAL ENCOMPASSES WEIGHTS AND VERTICAL C.G. POSITIONS NOT EXCEEDING VALUES SHOWN.