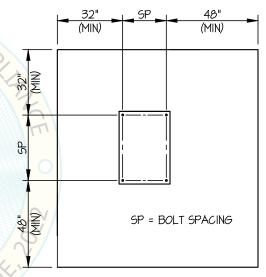

- B. THIS PREAPPROVAL ALLOWS FOR UP TO A MAXIMUM OF 2 ADJACENT CONCRETE SLAB EDGES, 32" AWAY MINIMUM (i.e. CORNER).

  SEE ADJACENT DETAIL FOR ADDITIONAL MINIMUM ALLOWABLE CONCRETE EDGE DISTANCES.
- C. TESTING AND SPECIAL INSPECTION OF EXPANSION ANCHORS SHALL
  BE PERFORMED BY AN APPROVED INDEPENDENT AGENCY
  EMPLOYED BY THE FACILITY OWNER PER CBC 1704A & 1910A.5
  AND CAC 7-149. ALL REPORTS SHALL BE SENT TO THE INSPECTOR
  OF RECORD, OWNER AND THE ARCHITECT OR ENGINEER IN
  RESPONSIBLE CHARGE.
  - (i) AFTER AT LEAST 24 HOURS HAVE ELAPSED SINCE INSTALLATION, DIRECT PULL TENSION TEST OR TORQUE TEST AT LEAST 50% OF THE ANCHORS.
  - (ii) ACCEPTANCE CRITERIA:
    - DIRECT TENSION TEST: THE ANCHOR SHOULD HAVE NO OBSERVABLE MOVEMENT AT THE TEST LOAD. A PRACTICAL WAY TO DETERMINE OBSERVABLE MOVEMENT IS THAT THE WASHER BECOMES LOOSE.
    - TORQUE TEST: THE APPLICABLE TORQUE MUST BE ACHIEVED WITHIN THE FOLLOWING LIMITS: WEDGE TYPE: 1/2 TURN OF THE NUT
  - (iii) IF ANY ANCHOR FAILS, TEST ALL ANCHORS.
- D. AVOID DAMAGING EXISTING STEEL REINFORCING IN CONCRETE SLAB WHEN INSTALLING CONCRETE EXPANSION ANCHORS.
- E. PROVIDE FOR FULL THREAD ENGAGEMENT OF NUT & WASHER.
- 11. BOLTS THROUGH CONCRETE ON METAL DECK
  - A. BOLTS SHALL BE TORQUED BY 3/4 TURN OF THE NUTS AFTER THE SNUG TIGHT (THE SNUG-TIGHT CONDITION IS DEFINED AS THE TIGHTNESS REQUIRED TO BRING THE CONNECTED PLIES INTO FIRM CONTACT) CONDITION IS ACHIEVED, UNLESS OTHERWISE NOTED.
  - B. THROUGH BOLT HOLES SHALL BE 1/16" LARGER THAN BOLT SIZE (HOLE SIZE = BOLT SIZE + 1/16) FOR CONCRETE.
  - C. THROUGH-BOLTS IN CONCRETE SHALL RECEIVE SPECIAL INSPECTION AND TESTING (THROUGH BOLTS WITH STEEL TO STEEL CONNECTION IN TENSION DO NOT REQUIRE TENSION TESTING) IN ACCORDANCE WITH REQUIREMENTS FOR POST-INSTALLED ANCHORS.

TYPICAL CONCRETE EDGE DETAIL (SLAB ON GRADE ONLY)

www.EquipmentAnchorage.com

SCOPIO LABS

HTC SYSTEMS

DES. J. ROBERSON

11-2419 JOB NO.

4/9/25 DATE

SHEET