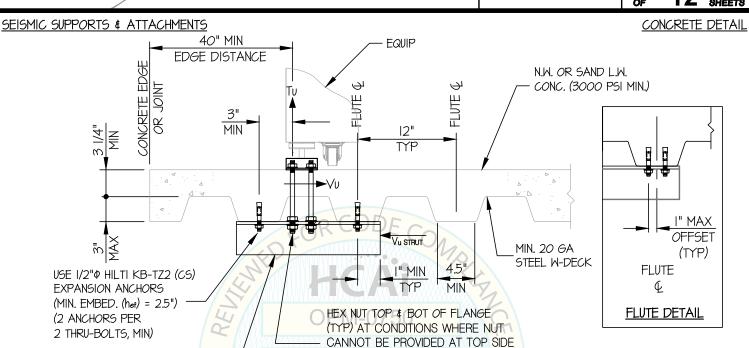

#### 10. EXPANSION ANCHORS:

A. ATTACHMENT IS TO BE MADE WITH THE ANCHORS LISTED BELOW AND INSTALLED AS DESCRIBED IN THE CORRESPONDING ICC REPORT.

| Anchor Diameter | Concrete<br>Type     | Min. f'c<br>(psi) | Anchor Type         | ICC<br>Report No. | Min.<br>Embed. | Min.<br>Spacing | Min.<br>Edge Dist. | Min. Conc.<br>Thickness | Torque<br>Test | Direct Tension<br>Test |
|-----------------|----------------------|-------------------|---------------------|-------------------|----------------|-----------------|--------------------|-------------------------|----------------|------------------------|
| 1/2"            | Sand Light<br>Weight | 3000              | Hilti Kwik Bolt TZ2 | ESR-4266          | 2.5"           | 7.50"           | 12"                | See<br>Detail "A"       | 50 FT-LB       | N/A                    |
| 5/8"            | Normal<br>Weight     | 3000              | Hilti Kwik Bolt TZ2 | ESR-4266          | 3.25"          | 4"              | 32"                | 6"                      | 40 FT-LB       | 2895 lb                |

- B. THIS PREAPPROVAL ALLOWS FOR UP TO A MAXIMUM OF 2 ADJACENT CONCRETE SLAB EDGES, 32" AWAY MINIMUM (i.e. CORNER).

  SEE ADJACENT DETAIL FOR ADDITIONAL MINIMUM ALLOWABLE CONCRETE EDGE DISTANCES.
- C. TESTING AND SPECIAL INSPECTION OF EXPANSION ANCHORS SHALL
  BE PERFORMED BY AN APPROVED INDEPENDENT AGENCY
  EMPLOYED BY THE FACILITY OWNER PER CBC 1704A & 1910A.5
  AND CAC 7-149. ALL REPORTS SHALL BE SENT TO THE INSPECTOR
  OF RECORD, OWNER AND THE ARCHITECT OR ENGINEER IN
  RESPONSIBLE CHARGE.
  - (i) AFTER AT LEAST 24 HOURS HAVE ELAPSED SINCE INSTALLATION, DIRECT PULL TENSION TEST OR TORQUE TEST AT LEAST 50% OF THE ANCHORS.
  - (ii) ACCEPTANCE CRITERIA:
    - DIRECT TENSION TEST: THE ANCHOR SHOULD HAVE NO OBSERVABLE MOVEMENT AT THE TEST LOAD. A PRACTICAL WAY TO DETERMINE OBSERVABLE MOVEMENT IS THAT THE WASHER BECOMES LOOSE.
    - TORQUE TEST: THE APPLICABLE TORQUE MUST BE ACHIEVED WITHIN THE FOLLOWING LIMITS: WEDGE TYPE: 1/2 TURN OF THE NUT
  - (iii) IF ANY ANCHOR FAILS, TEST ALL ANCHORS.
- D. AVOID DAMAGING EXISTING STEEL REINFORCING IN CONCRETE SLAB WHEN INSTALLING CONCRETE EXPANSION ANCHORS.
- E. PROVIDE FOR FULL THREAD ENGAGEMENT OF NUT & WASHER.
- 11. BOLTS THROUGH CONCRETE ON METAL DECK
  - A. BOLTS SHALL BE TORQUED BY 3/4 TURN OF THE NUTS AFTER THE SNUG TIGHT (THE SNUG-TIGHT CONDITION IS DEFINED AS THE TIGHTNESS REQUIRED TO BRING THE CONNECTED PLIES INTO FIRM CONTACT) CONDITION IS ACHIEVED, UNLESS OTHERWISE NOTED.
  - B. THROUGH BOLT HOLES SHALL BE 1/16" LARGER THAN BOLT SIZE (HOLE SIZE = BOLT SIZE + 1/16) FOR CONCRETE.
  - C. THROUGH-BOLTS IN CONCRETE SHALL RECEIVE SPECIAL INSPECTION AND TESTING (THROUGH BOLTS WITH STEEL TO STEEL CONNECTION IN TENSION DO NOT REQUIRE TENSION TESTING) IN ACCORDANCE WITH REQUIREMENTS FOR POST-INSTALLED ANCHORS.

TYPICAL CONCRETE EDGE DETAIL (SLAB ON GRADE ONLY)

www.EquipmentAnchorage.com

SCOPIO LABS

HTC SYSTEMS

DES. J. ROBERSON

11-2419 JOB NO.

4/9/25 DATE

SHEET