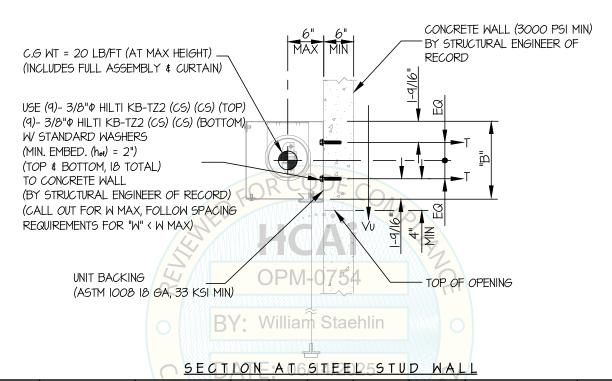

SEISMIC SUPPORTS & ATTACHMENTS

STRUCTURAL ENGINEER OF RECORD SHALL DESIGN THE BACKING PLATE (16 GA., 50 KSI MIN.) AND THE WALL STRUCTURE

C.G WT = 20 LB/FT (AT MAX HEIGHT) (INCLUDES FULL ASSEMBLY & CURTAIN)

USE (9)- #14 S.M. SCREW (TOP) (9)- #14 S.M. SCREW (BOTTOM) (TOP & BOTTOM, 6 TOTAL) (CALL OUT FOR W MAX, FOLLOW SPACING REQUIREMENTS FOR "W" < W MAX)

UNIT BACKING

(ASTM 1008 18 GA, 33 KSI MIN)

5/8" THK. WALL BOARD -(2 LAYERS MAX)

TOP OF OPENING

E

BY: William Staehlin

SECTION AT STEEL STUD WALL

| UNIT       | I        | WEIGHT AT MAX | "A"   |       |        | "W" (MAX) | AT MIN "W", "H" MAX |            | AT MAX "W", "H" MAX |            |            |
|------------|----------|---------------|-------|-------|--------|-----------|---------------------|------------|---------------------|------------|------------|
|            | ** (lb.) | ** (lb.)      | (in.) | (in.) | (in.)  | (in.)     | (in.)               | + Tu (lb.) | + Vu (lb.)          | + Tu (lb.) | + Vu (lb.) |
| SC60-GS A1 | 40       | 208           | 5.91  | 5.91  | 59.06  | 25.59     | 216,54              | 118        | 32                  | 130        | 37         |
| SC60-GS A2 | 43       | 240           | 7.09  | 7.09  | 118.11 | 25.59     | 216.54              | 100        | 35                  | 117        | 43         |
| SC60-GS A3 | 48       | 298           | 8.27  | 8.27  | 236.22 | 25.59     | 216.54              | 95         | 39                  | 123        | 53         |
| SC60-GS A4 | 55       | 346           | 9.06  | 9.06  | 472.44 | 25.59     | 216.54              | 101        | 44                  | 131        | 62         |