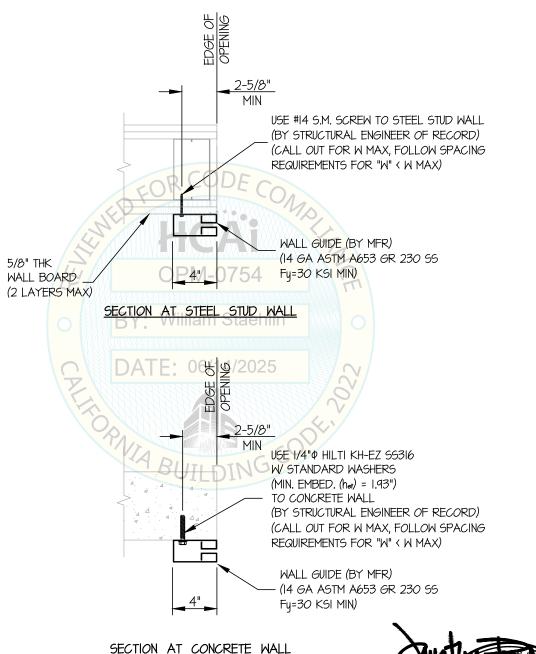

USE (9)- #14 S.M. SCREW (TOP) (9)- #14 S.M. SCREW (BOTTOM) (TOP & BOTTOM, 6 TOTAL) (CALL OUT FOR W MAX, FOLLOW SPACING REQUIREMENTS FOR "W" < W MAX)

UNIT BACKING

(ASTM 1008 18 GA, 33 KSI MIN)

5/8" THK. WALL BOARD -(2 LAYERS MAX)

TOP OF OPENING

E

BY: William Staehlin

SECTION AT STEEL STUD WALL

| UNIT       | I        | WEIGHT AT MAX | "A"   |       |        | "W" (MAX) | AT MIN "W", "H" MAX |            | AT MAX "W", "H" MAX |            |            |
|------------|----------|---------------|-------|-------|--------|-----------|---------------------|------------|---------------------|------------|------------|
|            | ** (lb.) | ** (lb.)      | (in.) | (in.) | (in.)  | (in.)     | (in.)               | + Tu (lb.) | + Vu (lb.)          | + Tu (lb.) | + Vu (lb.) |
| SC60-GS A1 | 40       | 208           | 5.91  | 5.91  | 59.06  | 25.59     | 216,54              | 118        | 32                  | 130        | 37         |
| SC60-GS A2 | 43       | 240           | 7.09  | 7.09  | 118.11 | 25.59     | 216.54              | 100        | 35                  | 117        | 43         |
| SC60-GS A3 | 48       | 298           | 8.27  | 8.27  | 236.22 | 25.59     | 216.54              | 95         | 39                  | 123        | 53         |
| SC60-GS A4 | 55       | 346           | 9.06  | 9.06  | 472.44 | 25.59     | 216.54              | 101        | 44                  | 131        | 62         |