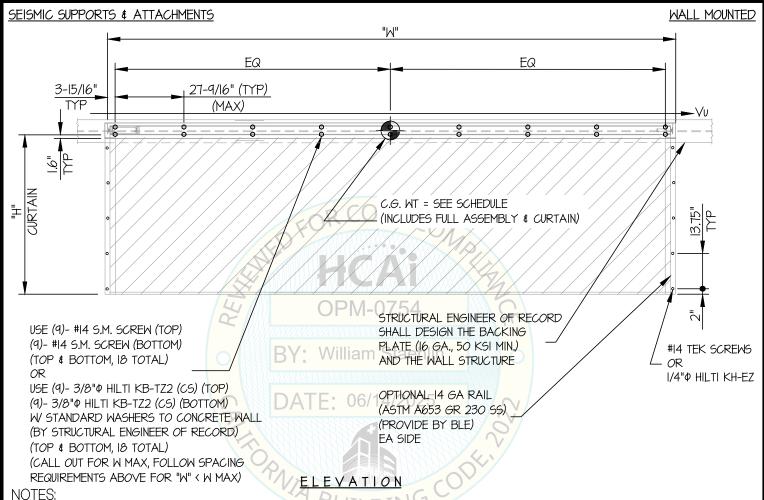

# BLE SMOKE AND FIRE CURTAINS

SC60 - GS (TYPE A) SMOKE CURTAIN

DES. J. ROBERSON

11-2501 JOB NO.

6/13/25 DATE

SHEET

SHEETS OF

WALL MOUNTED

SEISMIC SUPPORTS & ATTACHMENTS

STRUCTURAL ENGINEER OF RECORD SHALL DESIGN THE BACKING PLATE (16 GA., 50 KSI MIN.) AND THE WALL STRUCTURE

C.G WT = 20 LB/FT (AT MAX HEIGHT) (INCLUDES FULL ASSEMBLY & CURTAIN)

USE (9)- #14 S.M. SCREW (TOP) (9)- #14 S.M. SCREW (BOTTOM) (TOP & BOTTOM, 6 TOTAL) (CALL OUT FOR W MAX, FOLLOW SPACING REQUIREMENTS FOR "W" < W MAX)

UNIT BACKING

(ASTM 1008 18 GA, 33 KSI MIN)

5/8" THK. WALL BOARD -(2 LAYERS MAX)

TOP OF OPENING

E

BY: William Staehlin

SECTION AT STEEL STUD WALL

| UNIT       | I        | WEIGHT AT MAX | "A"   |       |        | "W" (MAX) | AT MIN "W", "H" MAX |            | AT MAX "W", "H" MAX |            |            |
|------------|----------|---------------|-------|-------|--------|-----------|---------------------|------------|---------------------|------------|------------|
|            | ** (lb.) | ** (lb.)      | (in.) | (in.) | (in.)  | (in.)     | (in.)               | + Tu (lb.) | + Vu (lb.)          | + Tu (lb.) | + Vu (lb.) |
| SC60-GS A1 | 40       | 208           | 5.91  | 5.91  | 59.06  | 25.59     | 216,54              | 118        | 32                  | 130        | 37         |
| SC60-GS A2 | 43       | 240           | 7.09  | 7.09  | 118.11 | 25.59     | 216.54              | 100        | 35                  | 117        | 43         |
| SC60-GS A3 | 48       | 298           | 8.27  | 8.27  | 236.22 | 25.59     | 216.54              | 95         | 39                  | 123        | 53         |
| SC60-GS A4 | 55       | 346           | 9.06  | 9.06  | 472.44 | 25.59     | 216.54              | 101        | 44                  | 131        | 62         |

<sup>\*\*</sup> DOES NOT INCLUDE SIDE GUIDES + (VALUES DO NOT INCLUDE  $\Omega$ )