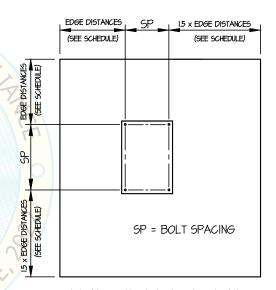

- B. THIS PREAPPROVAL ALLOWS FOR UP TO A MAXIMUM OF 2 ADJACENT CONCRETE SLAB EDGES, 3" OR 4" AWAY MINIMUM (i.e. CORNER). SEE ADJACENT DETAIL FOR ADDITIONAL MINIMUM ALLOWABLE CONCRETE EDGE DISTANCES.
- C. TESTING AND SPECIAL INSPECTION OF SCREW ANCHORS SHALL
  BE PERFORMED BY AN APPROVED INDEPENDENT AGENCY
  EMPLOYED BY THE FACILITY OWNER PER CBC 1704A & 1910A.5 4
  AND CAC 7-149. ALL REPORTS SHALL BE SENT TO THE INSPECTOR
  OF RECORD, OWNER AND THE ARCHITECT OR ENGINEER IN TRESPONSIBLE CHARGE.
  - (i) AFTER AT LEAST 24 HOURS HAVE ELAPSED SINCE INSTALLATION, DIRECT PULL TENSION TEST AT LEAST 50% OF THE ANCHORS.
  - (ii) ACCEPTANCE CRITERIA:
    - DIRECT TENSION TEST: THE ANCHOR SHOULD HAVE NO
       OBSERVABLE MOVEMENT AT THE TEST LOAD. A PRACTICAL WAY
       TO DETERMINE OBSERVABLE MOVEMENT IS THAT THE WASHER
       BECOMES LOOSE.
  - (iii) IF ANY ANCHOR FAILS, TEST ALL ANCHORS.
- D. AVOID DAMAGING EXISTING STEEL REINFORCING IN CONCRETE WALL WHEN INSTALLING CONCRETE SCREW ANCHORS

TYPICAL CONCRETE EDGE DETAIL