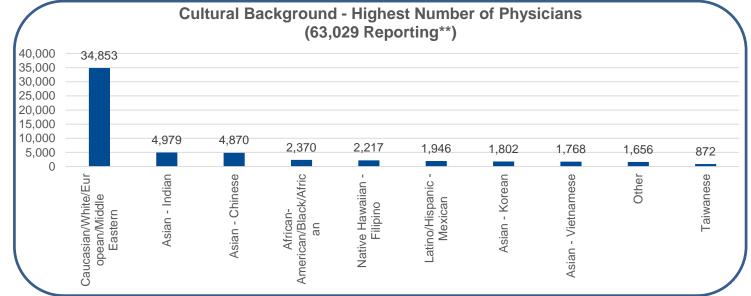

\*California population data were not available for Punjabi. \*\*The data displayed on the Fact Sheets may vary from the actual number of providers as the data are self-reported by the provider.