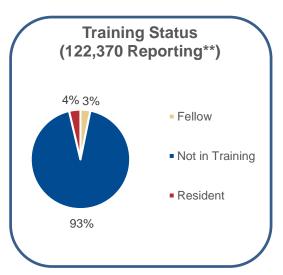

\*California population data were not available for Punjabi. \*\*The data displayed on the Fact Sheets may vary from the actual number of providers as the data are self-reported by the provider.