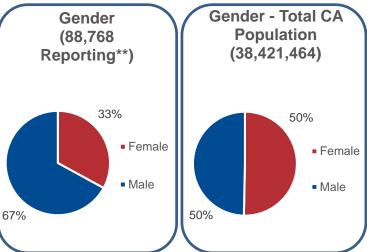

\*California population data were not available for Punjabi. \*\*The data displayed on the Fact Sheets may vary from the actual number of providers as the data are self-reported by the provider.