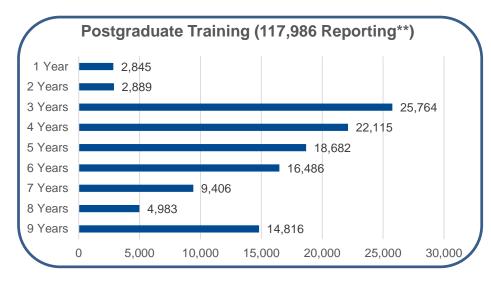

\*California population data were not available for Punjabi. \*\*The data displayed on the Fact Sheets may vary from the actual number of providers as the data are self-reported by the provider.