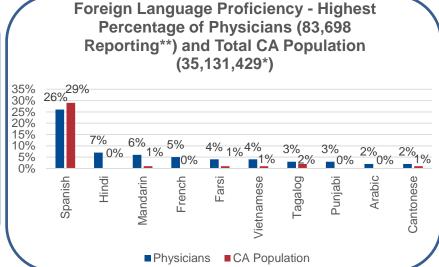

# S T E FACT

Sources: Medical Board of California, August 2017. U.S. Census Bureau, 2011-2015 American Community Survey 5-Year Estimates and 2009-2013 American Community Survey Detailed Languages Spoken at Home and Ability to Speak English for the Population 5 Years and Over for States.

\*California population data were not available for Punjabi. \*\*The data displayed on the Fact Sheets may vary from the actual number of providers as the data are self-reported by the provider.