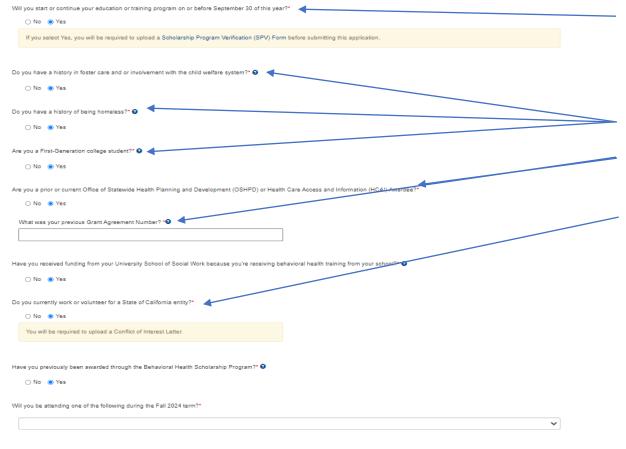

### **General Information (continued)**

Save & Next

- 2. Please answer these questions.
- 3. If you have received a grant from HCAI in the past, please provide your previous Grant ID number.
- 4. This question asks if you have worked for the State of California \*\*\*IMPORTANT\*\*\* please remember that if you are working for a State University, or a State College, we recommend you write a brief explanation about your work and upload it as a Conflict-of-Interest letter at the end of the application. If the State Controller's Office determines that you have been previously paid by the State, they can delay or stop your payment.