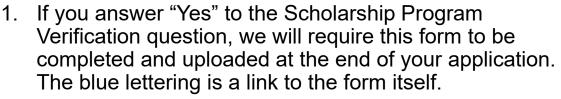

#### **Scholarship Program Verification** (continued)

Download and print out the Scholarship Program Verification (SPV) form. The form must be completed and signed by your program director or an appropriate designee. When completed and signed, enter the information exactly as provided in the SPV, in the fields below. If the information does not match the SPV, your application will be considered ineligible.