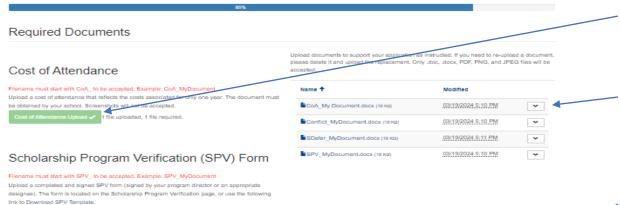

#### **Required Documents**

- After you have successfully uploaded your documents, you will see that the categories have changed from Red to Green.
- 2. If you want to remove a document and upload something else, you can click the dropdown and you will be offered the option to delete that specific document.
- 3. When you are done with the required documents, select "Save and Next" at the bottom of the page to continue.

#### Conflict of Interest Letter

V Form Upload 🗸 1 file uploaded, 1 file required.

Filename must start with Conflict\_ to be accepted, Example: Conflict\_MyDocument

Upload a letter that indicates that you do not or your current or former state of California employer does not have a conflict of interest with the Department of Health Care Access and Information (HCA). See letter templates.

Conflict of Interest Letter Upload 🗸 1 file uploaded, 1 file required.

#### Service Requirement Deferment Letter

Filename must start with SDefer\_ to be accepted, Example: SDefer\_MyDocument Upload a letter that states you plan on continuing your education and you need a determent for

service obligation. See Letter template
Service Requirement Determent Unlead 
1 file uploaded, 1 file required,