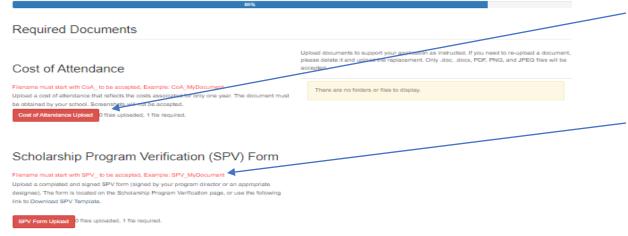

#### **Required Documents**

#### Conflict of Interest Letter

#### Filename must start with Conflict\_ to be accepted, Example: Conflict\_MyDocument

#### Service Requirement Deferment Letter

Filename must start with SDefer\_ to be accepted, Example: SDefer\_MyDocument Upload a letter that states you plan on continuing your education and you need a determent for service obligation. See Letter template Service Resultment Upload \_\_\_\_\_\_ biles uploaded, 1 file resulted.

Please make sure to upload all the required documents in order to submit.

- 1. Please upload all the documents that are required based on the answers you have provided in your application. Any time you see red, that means that a document is still missing.
- 2. Please use the proper prefix when you name the document you are trying to upload. We provide guidance in the explanation for each category.

#### **Required Documents**

- After you have successfully uploaded your documents, you will see that the categories have changed from Red to Green.
- 2. If you want to remove a document and upload something else, you can click the dropdown and you will be offered the option to delete that specific document.
- 3. When you are done with the required documents, select "Save and Next" at the bottom of the page to continue.