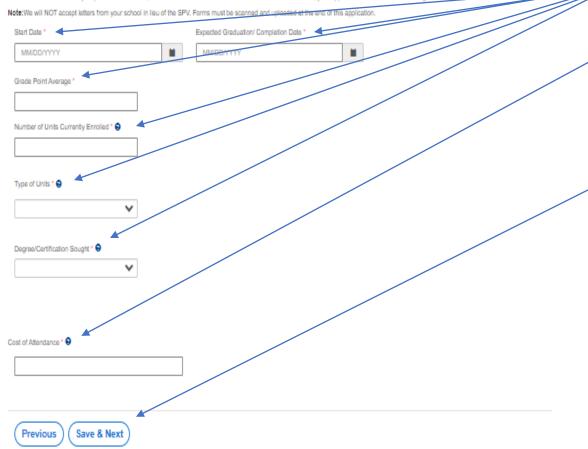

#### **Scholarship Program Verification** (continued)

Download and print out the Scholarship Program Verification (SPV) form. The form must be completed and signed by your program director or an appropriate designee. When completed and signed, enter the information exactly as provided in the SPV, in the fields below. If the information does not match the SPV, your application will be considered ineligible.

1. Please answer these questions about your college experience.

(If your grade point average has not been established at this college, please list your most recent grade point average.)

2. Please provide your cost of attendance for the next full enrollment year. **Note:** You will be provided a Cost of Attendance document to download within the body of your WCSP application, complete the COA document and then upload the completed version when you reach the end of your WCSP application.

3. When you are done, select "Save and Next" at the bottom of the page to continue.