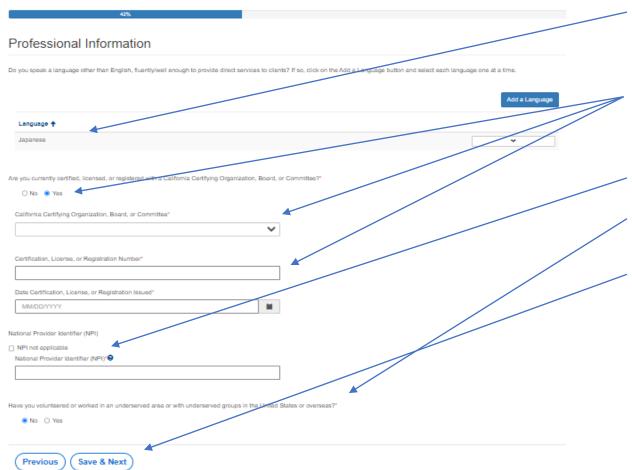

1. If you speak any language other than English, please tell us about it by clicking this button. If you do not speak another language, you can skip this question.

- When you click on the "Add a Language" button, this is what you will see. Please choose the additional language from the dropdown.
- 2. Select "Save" when complete.

#### **Professional Information (continued)**

- 1. You do not have to add an additional language if you do not know another language. If you did happen to add a language this is what it will look like.
- 2. Please answer the question about a California Certifying Organization, Board, or Committee. If you have one, a few additional questions will appear.
- 3. Please provide the NPI number (if applicable).
- 4. Answer the question about volunteering or working in an underserved area or with underrepresented groups.
- 5. When you are done, select "Save and Next" at the bottom of the page to continue.