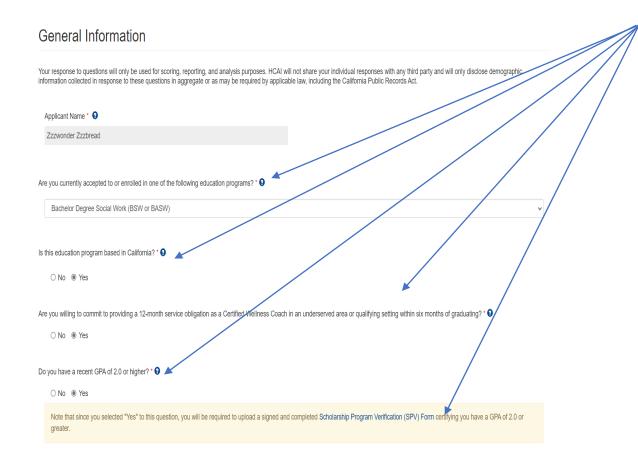

#### **General Information**

1. Please answer the following questions, many of which are eligibility questions that will help you see if this opportunity is right for you.

### **General Information (continued)**

Save & Next

- 2. Please answer these questions.
- 3. If you have received a grant from HCAI in the past, please provide your previous Grant ID number.
- 4. This question asks if you have worked for the State of California \*\*\*IMPORTANT\*\*\* please remember that if you are working for a State University, or a State College, we recommend you write a brief explanation about your work and upload it as a Conflict-of-Interest letter at the end of the application. If the State Controller's Office determines that you have been previously paid by the State, they can delay or stop your payment.