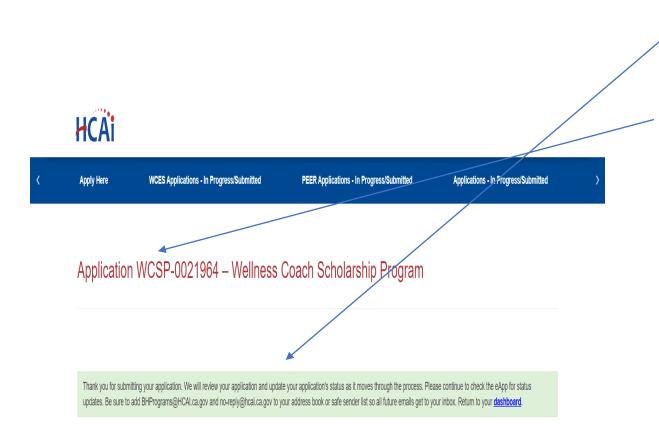

### **Application Certification**

- . This is what the submission page looks like. When you see this, you are done and can exit the application if you so choose.
- 2. Please note your Application Number, you will refer to it in future correspondence.