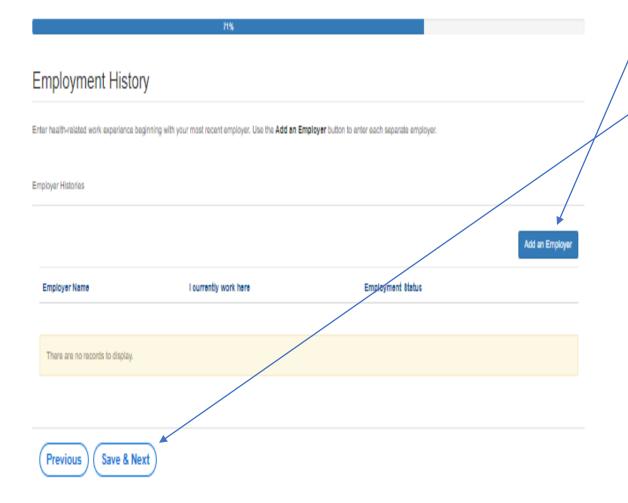

### **Employment History**

- 1. Please enter any health-related work experience beginning with your most recent employer. If you do not have any, you can skip this specific part.
- 2. When you are done with the employment history, select "Save and Next" at the bottom of the page to continue.