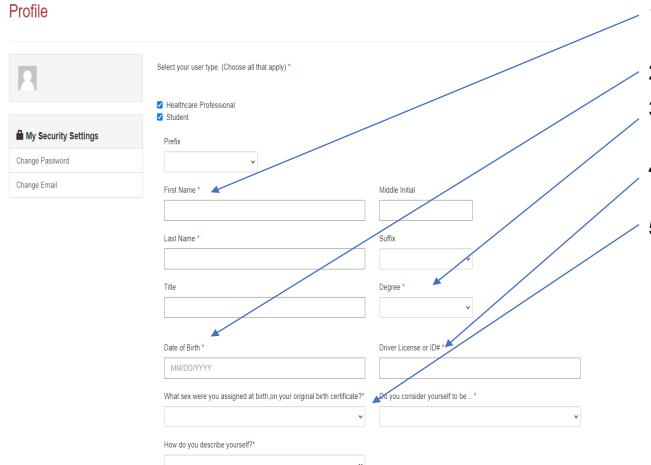

## **Completing Your Profile**

- 1. Please provide your name as it appears on your government issued documents
- 2. Please provide your date of birth
- 3. Please provide the most current degree you have received, or N/A if not listed in the drop-down menu
- 4. Please provide your Driver's License or State issued ID
- 5. Please answer these gender questions