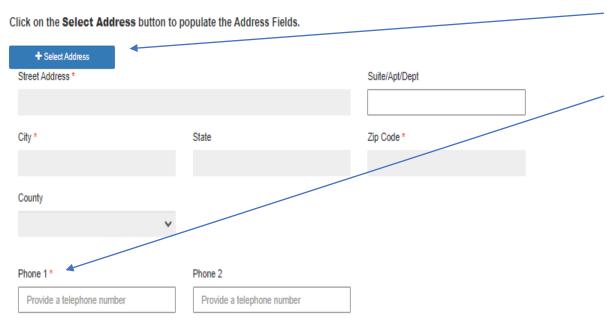

### **Completing Your Profile (continued)**

 Please provide either your current address, or the address you will be living at the time you are attending a California school.

2. Please provide a good telephone number in case we need to reach you about an application problem