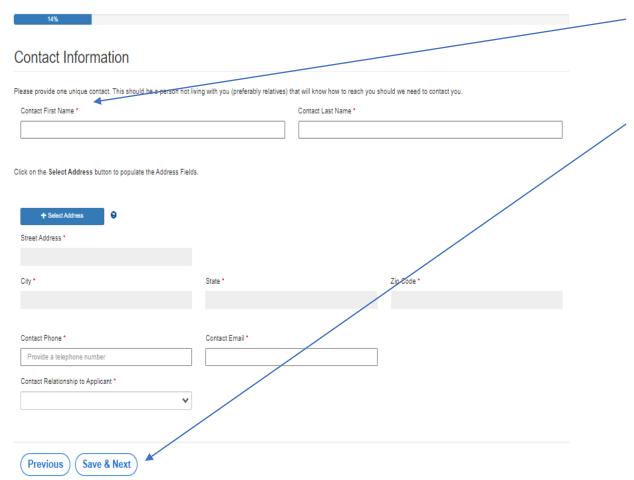

#### **Contact Information**

- 1. The purpose of this question is to ask for an additional point of contact. We need the name and contact information for someone who knows you, in case you move or change telephone numbers.
- 2. When you are done, select "Save and Next" at the bottom of the page to continue.