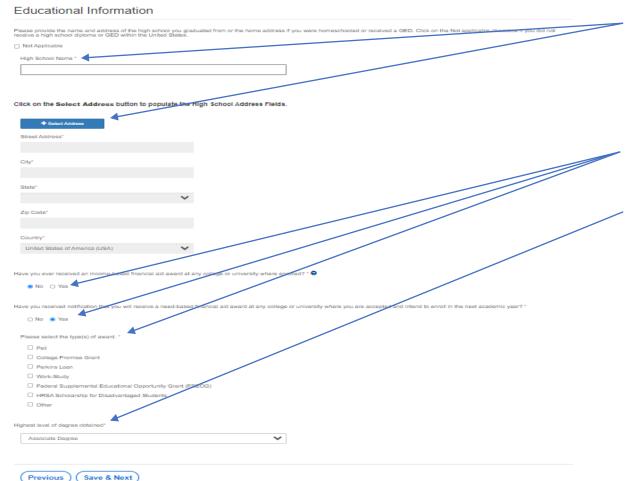

#### **Educational Information**

- Please tell us the name and address of where you went to High School. If you received a GED, please provide your home address at the time you received it. If you graduated from a foreign country, please also put that that address in here.
- 2. Please tell us about any income-based financial aid you might be receiving.
- 3. Please tell us the highest degree you have received so far (even if it is not related to this program).