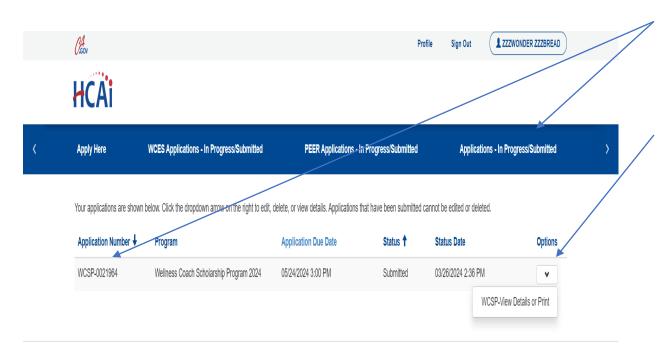

### **Application Certification**

- At any point after submitting (and if you are logged in), you can click on the Applications - In Progress/Submitted link and it will show you your submitted application.
- 2. You can view or print your submitted application at any time by clicking on this dropdown.