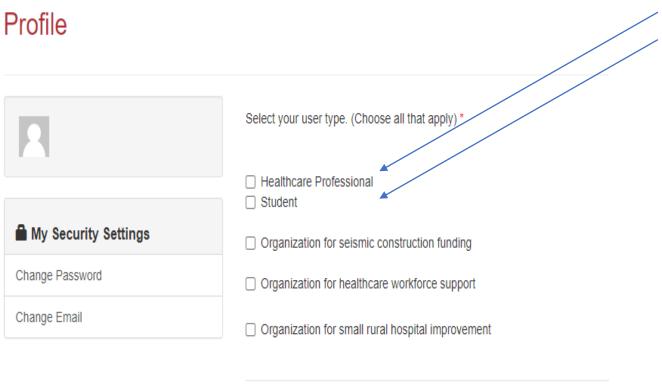

## **Setting up Your Profile**

Submit

 Depending on your circumstance, check either "Healthcare Professional" or "Student", or both (if appropriate). After checking that box, you will immediately be presented with additional options.