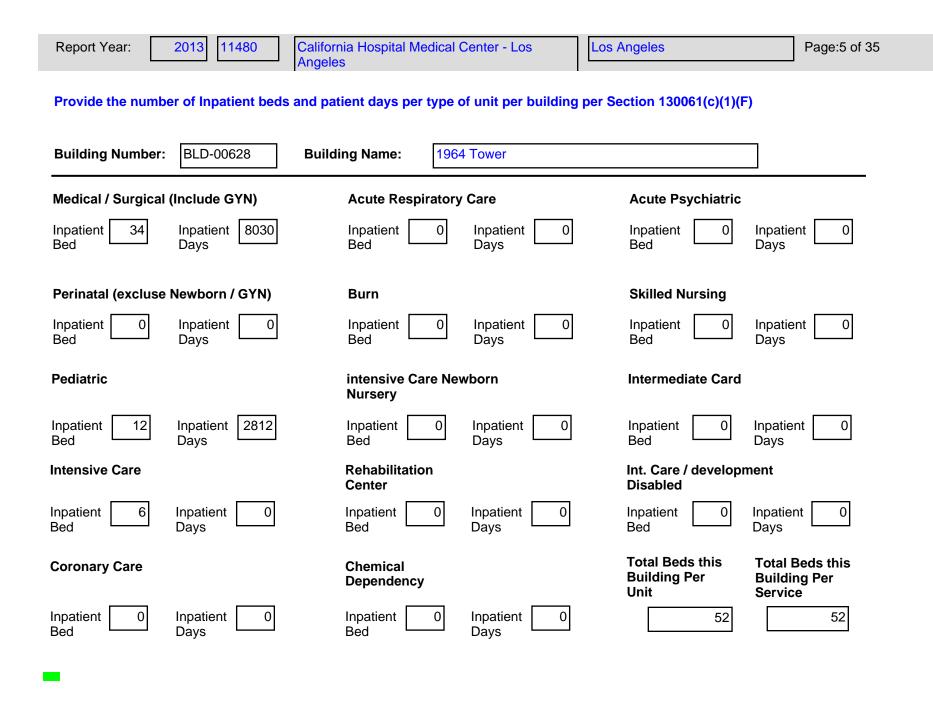

| Report Year: | 2013 |
|--------------|------|
|--------------|------|

11480

## Provide the number of inpatient beds and patient days per type of service per building per Section 130061(c)(1)(F)

| Building Number: BL           | -D-00628          | Building Na          | me:  | 1964 Tov | ver                                |                           |
|-------------------------------|-------------------|----------------------|------|----------|------------------------------------|---------------------------|
| Type of Service Prov          | <u>vided</u>      |                      | _    |          |                                    |                           |
| X Nursing                     | Inpatient Beds    | 34 Inpatient<br>Days | 5982 |          | Surgical                           | Obstetrical<br>Recovery   |
| X IntensiveCare               | Inpatient Beds    | 6 Inpatient Days     | 0    |          | Anesthesia                         | Newborn/<br>WellBaby      |
| X Pediatric/Adol<br>escent    | Inpatient<br>Beds | 12 Inpatient Days    | 2142 |          | Clinical Lab                       | Emergency                 |
| Psychiatric<br>Nursing        | Inpatient<br>Beds | 0 Inpatient Days     | 0    |          | Radiological/<br>Imaging           | Nuclear<br>Medicine       |
| Obstetrical<br>Ante/Postprtum | Inpatient<br>Beds | 0 Inpatient Days     | 0    |          | Pharmaceutical                     | Rehabilitation<br>Therapy |
| Intermediate<br>Care          | Inpatient Beds    | 0 Inpatient Days     | 0    |          | J<br>7                             | Renal Dialysis            |
| Skilled Nursing               | Inpatient<br>Beds | 0 Inpatient Days     |      |          | Support<br>Services<br>Obstetrical | Outpatient<br>Surgery     |
|                               |                   | al Beds this ding    | 52   |          | Cesarean/Deliv                     | Central Plant             |