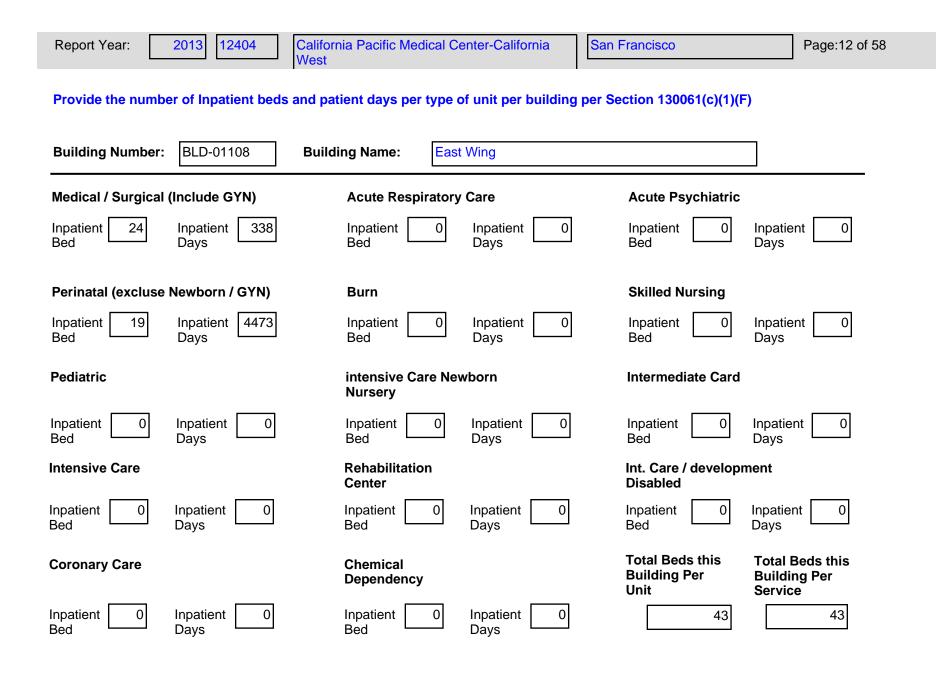

## Provide the number of inpatient beds and patient days per type of service per building per Section 130061(c)(1)(F)

| Building Number: BL             | .D-01108          | Building Name:                 | East Wing                                            |                           |
|---------------------------------|-------------------|--------------------------------|------------------------------------------------------|---------------------------|
| Type of Service Prov            | <u>vided</u>      |                                |                                                      |                           |
| X Nursing                       | Inpatient<br>Beds | 24 Inpatient 338<br>Days       | Surgical                                             | Obstetrical<br>Recovery   |
| IntensiveCare                   | Inpatient<br>Beds | 0 Inpatient Days 0             | Anesthesia                                           | Newborn/<br>WellBaby      |
| Pediatric/Adol<br>escent        | Inpatient<br>Beds | 0 Inpatient Days 0             | Clinical Lab                                         | Emergency                 |
| Psychiatric<br>Nursing          | Inpatient<br>Beds | 0 Inpatient Days 0             | Radiological/<br>Imaging                             | Nuclear<br>Medicine       |
| X Obstetrical<br>Ante/Postprtum | Inpatient<br>Beds | 19 Inpatient Days 4473         | Pharmaceutical           X         Dietetic          | Rehabilitation<br>Therapy |
| Intermediate<br>Care            | Inpatient<br>Beds | 0 Inpatient Days 0             |                                                      | Renal Dialysis            |
| Skilled Nursing                 | Inpatient<br>Beds | 0 Inpatient Days 0             | Support<br>Services<br>Obstetrical<br>Cesarean/Deliv | Outpatient<br>Surgery     |
|                                 |                   | Total Beds this 43<br>Building | Cesarean/Deliv                                       | Central Plant             |