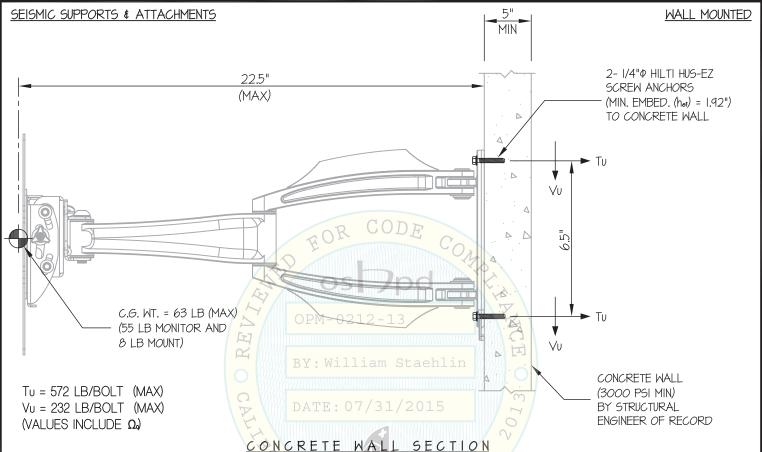

1. FORCES ARE DETERMINED PER 2013 CALIFORNIA BUILDING CODE AND ASCE 7-10. STRENGTH DESIGN IS USED. (SDS = 1.60, 2p = 2.5,  $p_{r} = 1.5$ ,  $p_{r} = 2.5$ 

HORIZONTAL FORCE (Eh) = 2.88 Wp HORIZONTAL FORCE (Emh) = 7.20 Wp (FOR CONCRETE ANCHORAGE) VERTICAL FORCE (Ev) = 0.32 Wp

- 2. CENTER OF GRAVITY (C.G.) AND WEIGHT ARE THE GOVERNING PARAMETERS FOR DESIGN. THIS PREAPPROVAL ENCOMPASSES ALL WEIGHTS UP TO THE MAXIMUM WEIGHT SHOWN.
- 3. STRUCTURAL ENGINEER OF RECORD FOR THE BUILDING SHALL PROVIDE SUPPORT STRUCTURE DESIGNED TO SUPPORT WEIGHTS AND FORCES SHOWN IN COMBINATION WITH ALL OTHER LOADS THAT MAY BE PRESENT.