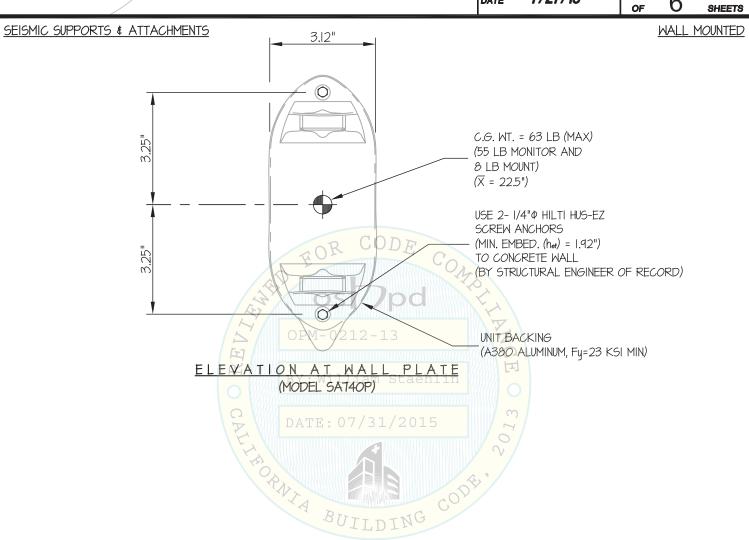

## SMARTMOUNT ARTICULATING WALL ARM

SEISMIC SUPPORTS & ATTACHMENTS 3.12" STRUCTURAL ENGINEER OF RECORD SHALL DESIGN THE BACKING PLATE (16 GA., 50 KSI MIN.) AND THE WALL STRUCTURE 0 C.G. WT. = 63 LB (MAX) 3.25" (55 LB MONITOR AND 8 LB MOUNT)  $(\overline{X} = 23.2")$ USE 2- 1/4" (GRADE 5) BOLTS W NUT & STD WASHER TO STRUCTURAL WALL SUPPORT 3.25" (BY STRUCTURAL ENGINEER OF RECORD) UNIT BACKING (A380 ALUMINUM, Fy=23 KSI MIN) ELEVATION AT WALL PLATE (MODEL SAT40P)

- 2. CENTER OF GRAVITY (C.G.) AND WEIGHT ARE THE GOVERNING PARAMETERS FOR DESIGN. THIS PREAPPROVAL ENCOMPASSES ALL WEIGHTS UP TO THE MAXIMUM WEIGHT SHOWN.
- 3. STRUCTURAL ENGINEER OF RECORD FOR THE BUILDING SHALL PROVIDE SUPPORT STRUCTURE DESIGNED TO SUPPORT WEIGHTS AND FORCES SHOWN IN COMBINATION WITH ALL OTHER LOADS THAT MAY BE PRESENT.
- 4. SEE GENERAL NOTES: SHEETS 1 AND 2