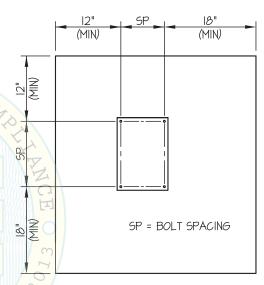

- B. THIS PREAPPROVAL ALLOWS FOR UP TO A MAXIMUM OF 2 ADJACENT CONCRETE WALL EDGES, 12" AWAY MINIMUM (i.e. CORNER). SEE ADJACENT DETAIL FOR ADDITIONAL MINIMUM ALLOWABLE CONCRETE EDGE DISTANCES.
- C. TESTING OF CONCRETE SCREW ANCHORS PER 2013 CBC; 1913A.7:
  TESTING SHALL BE DONE IN THE PRESENCE OF THE SPECIAL
  INSPECTOR AND A REPORT OF THE TEST RESULTS SHALL BE
  SUBMITTED TO OSHPD
  - (i) AFTER AT LEAST 24 HOURS HAVE ELAPSED SINCE INSTALLATION, DIRECT PULL TENSION TEST OR TORQUE TEST AT LEAST 50% OF THE ANCHORS.
  - (ii) ACCEPTANCE CRITERIA:

TYPICAL CONCRETE EDGE DETAIL