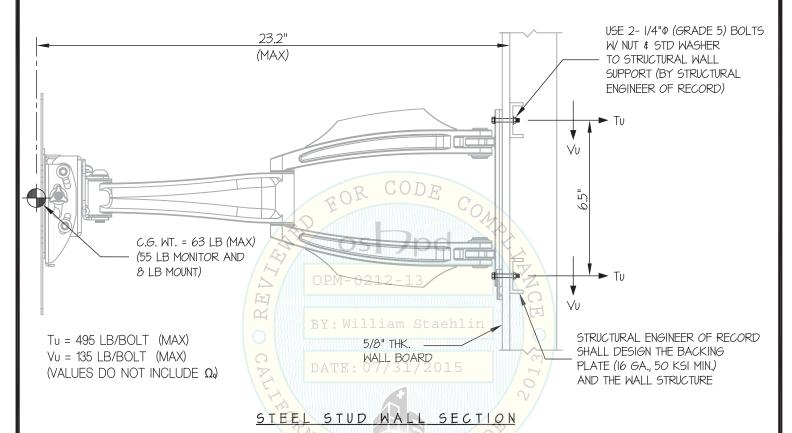

## SMARTMOUNT ARTICULATING WALL ARM

SEISMIC SUPPORTS & ATTACHMENTS 3.12" STRUCTURAL ENGINEER OF RECORD SHALL DESIGN THE BACKING PLATE (16 GA., 50 KSI MIN.) AND THE WALL STRUCTURE 0 C.G. WT. = 63 LB (MAX) 3.25" (55 LB MONITOR AND 8 LB MOUNT)  $(\overline{X} = 23.2")$ USE 2- 1/4" (GRADE 5) BOLTS W NUT & STD WASHER TO STRUCTURAL WALL SUPPORT 3.25" (BY STRUCTURAL ENGINEER OF RECORD) UNIT BACKING (A380 ALUMINUM, Fy=23 KSI MIN) ELEVATION AT WALL PLATE (MODEL SAT40P)