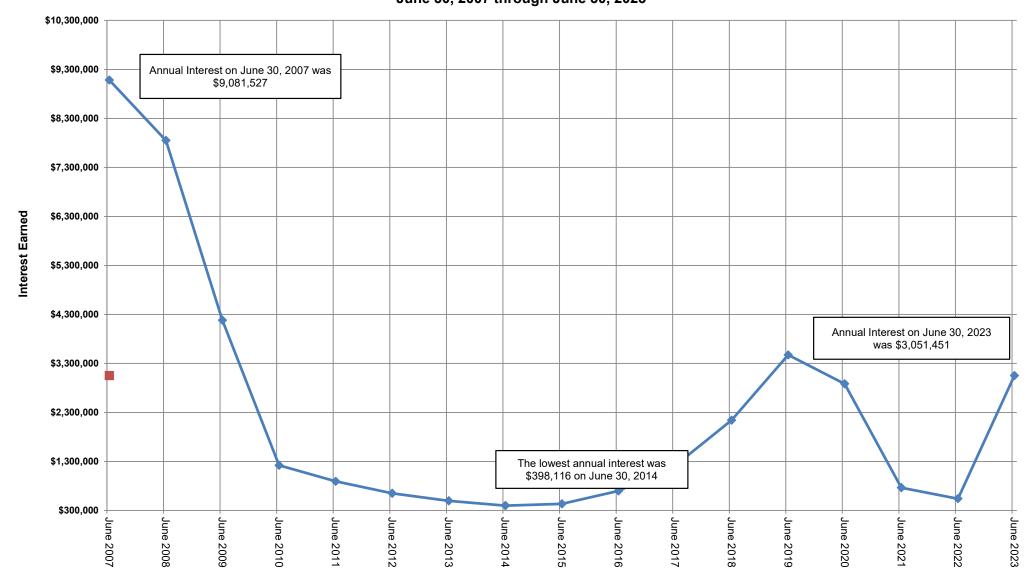

## Exhibit 5 Annual Interest Earned on the Health Facility Construction Loan Insurance Fund (HFCLIF)

Chart showing the annual interest earned on the HFCLIF from June 30, 2007 through June 30, 2023. The amount of annual interest earned for the twelve months ending on June 30, 2023 was \$3,051,451.

## Exhibit 5 Department of Health Care Access and Information Cal-Mortgage Loan Insurance Program

Annual Interest Earned on the Health Facility Construction Loan Insurance Fund June 30, 2007 through June 30, 2023