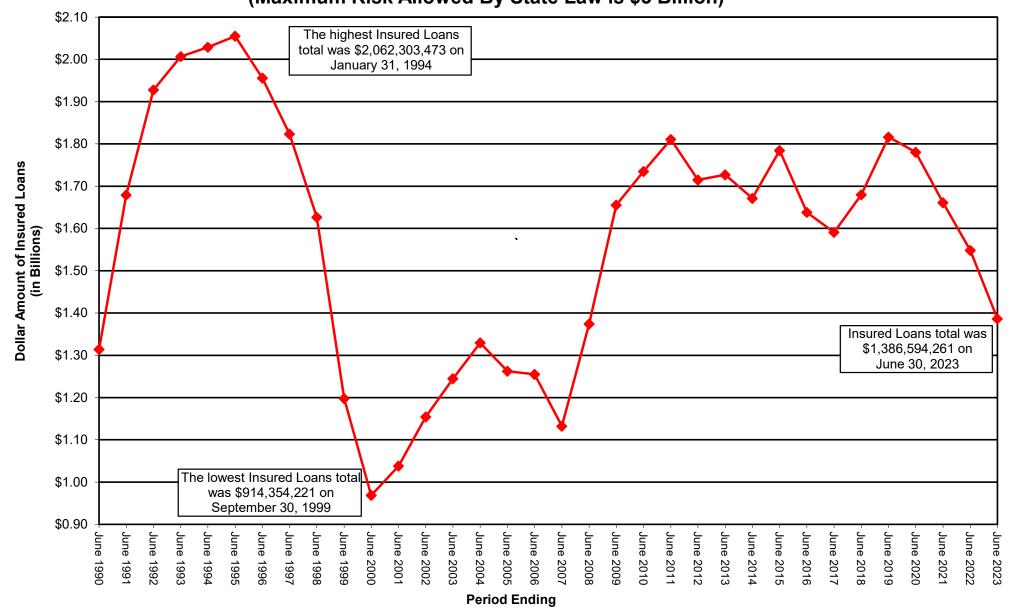

#### **Exhibit 1** Insured Loan Amount

Graph of the total dollars insured from June 30, 1990 through June 30, 2023. The Department of Health Care Access and Information is authorized to insure up to \$3 billion dollars. The highest amount insured was \$2,062,303,473 on January 31, 1994. The amount as of June 30, 2023, was \$1,386,594,261.

Exhibit 1
Department of Health Care Access and Information
Cal-Mortgage Loan Insurance Program

## **Insured Loan Amount**

June 30, 1990 through June 30, 2023 (Maximum Risk Allowed By State Law is \$3 Billion)

Exhibit 2
Department of Health Care Access and Information
Cal-Mortgage Loan Insurance Program