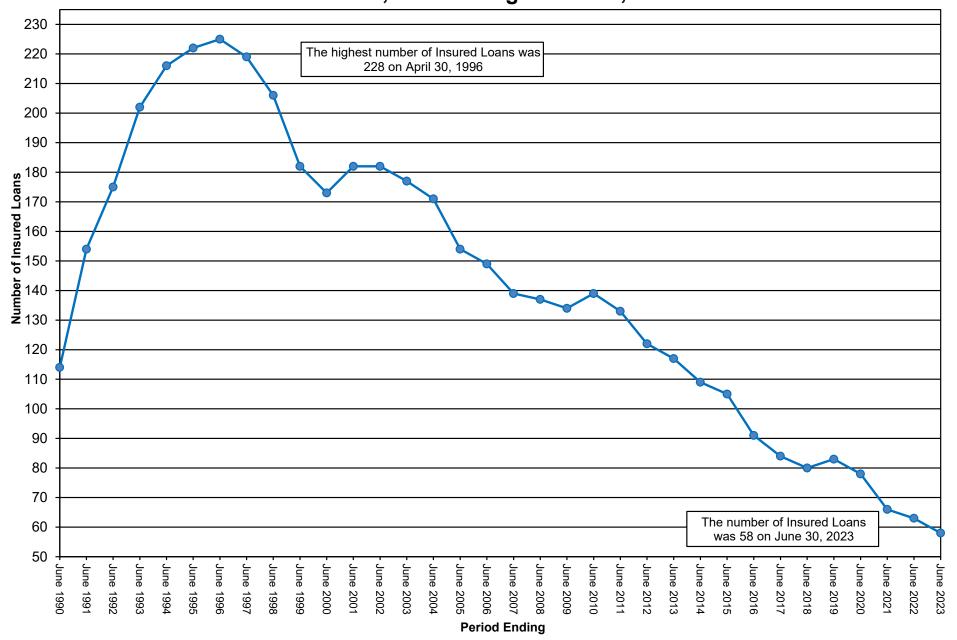

### **Exhibit 2** Number of Insured Loans

Graph of the total number of Insured Loans from June 30, 1990 through June 30, 2023. The highest number of Insured Loans was 228 on April 30, 1996. There were 58 Insured Loans as of June 30, 2023.

## **Insured Loan Amount**

June 30, 1990 through June 30, 2023 (Maximum Risk Allowed By State Law is \$3 Billion)

Exhibit 2
Department of Health Care Access and Information
Cal-Mortgage Loan Insurance Program

**Number of Insured Loans** 

June 30, 1990 through June 30, 2023

Exhibit 3
Department of Health Care Access and Information
Cal-Mortgage Loan Insurance Program

Percentage of Insured Loan Balance by Facility Type as of June 30, 2023