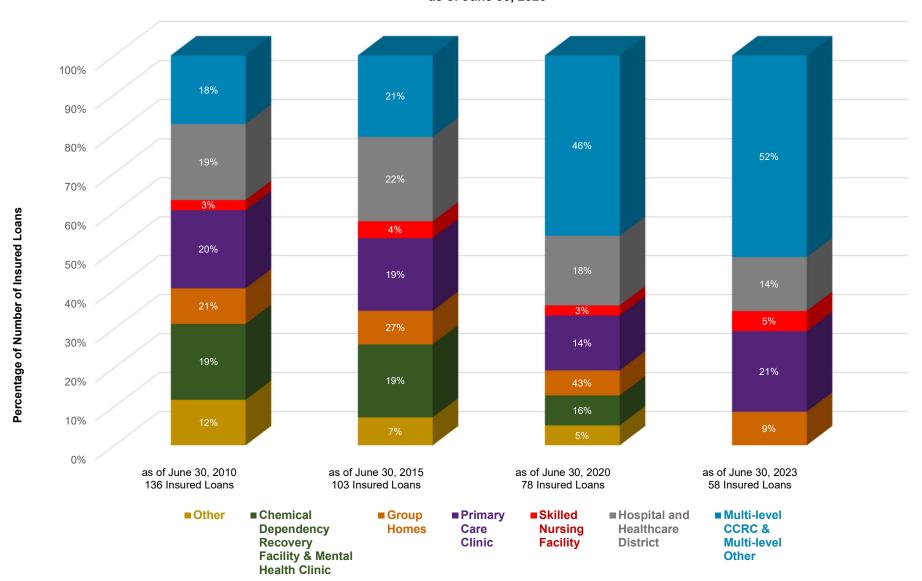

#### **Exhibit 4** Percentage of Number of Insured Loans by Facility Type

Bar chart comparison of the number of Insured Loans by facility type as of the following dates: June 30, 2010; June 30, 2015; June 30, 2020; and June 30, 2023.

Percentage of Insured Loan Balance

Exhibit 4
Department of Health Care Access and Information CalMortgage Loan Insurance Program

Percentage of Number of Insured Loans by Facility Type as of June 30, 2023