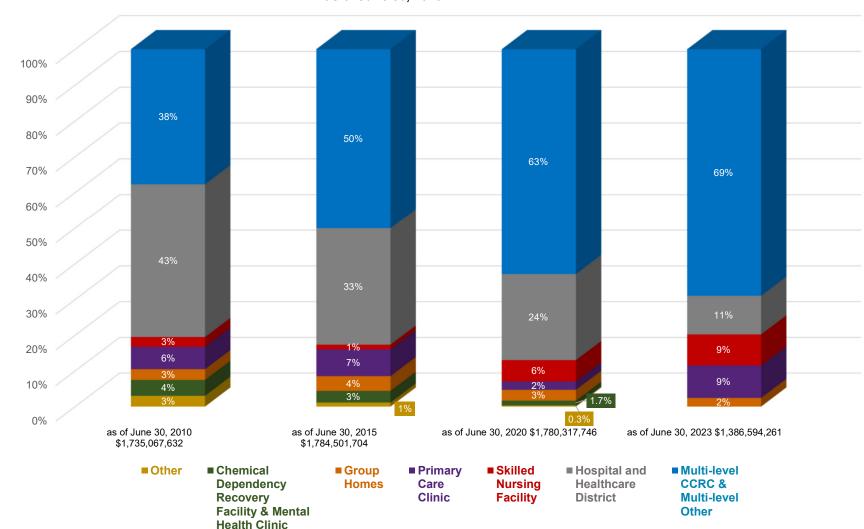

### **Exhibit 3** Percentage of Insured Loan Balance by Facility Type

Bar chart comparison of the Insured Loan Balance by the total dollars insured for each facility type as of the following dates: June 30, 2010; June 30, 2015; June 30, 2020; and June 30, 2023.

**Number of Insured Loans** 

June 30, 1990 through June 30, 2023

Exhibit 3
Department of Health Care Access and Information
Cal-Mortgage Loan Insurance Program

Percentage of Insured Loan Balance by Facility Type as of June 30, 2023