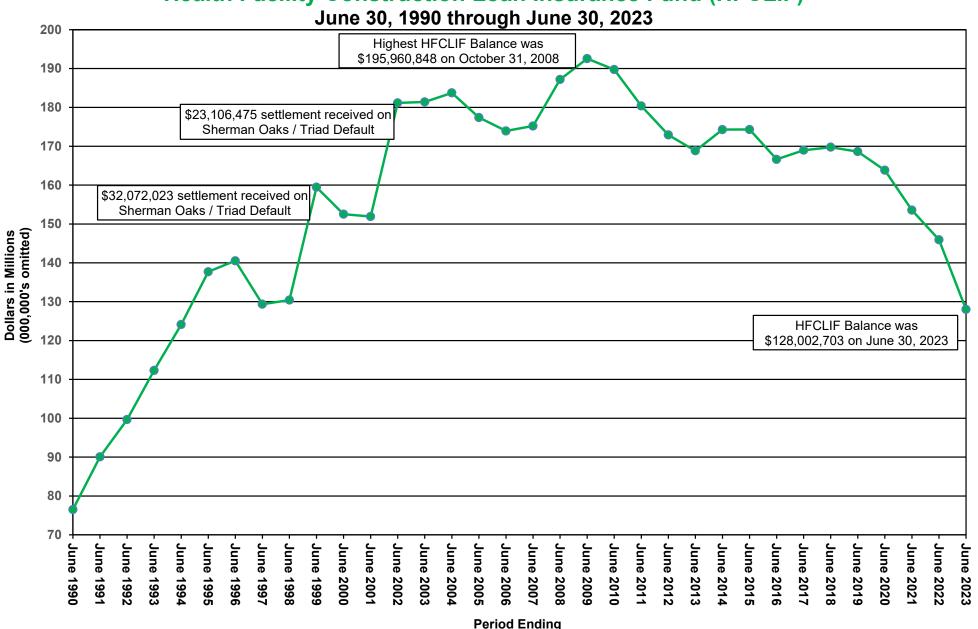

## Exhibit 6 Cash Balance in the Health Facility Construction Loan Insurance Fund (HFCLIF)

Graph of the cash balance in the HFCLIF from June 30, 1990 through June 30, 2023. The HFCLIF balance as of June 30, 2023 was \$128,002,703.

# Exhibit 6 Department of Health Care Access and Information Cal-Mortgage Loan Insurance Program

Cash Balance in the Health Facility Construction Loan Insurance Fund (HFCLIF)