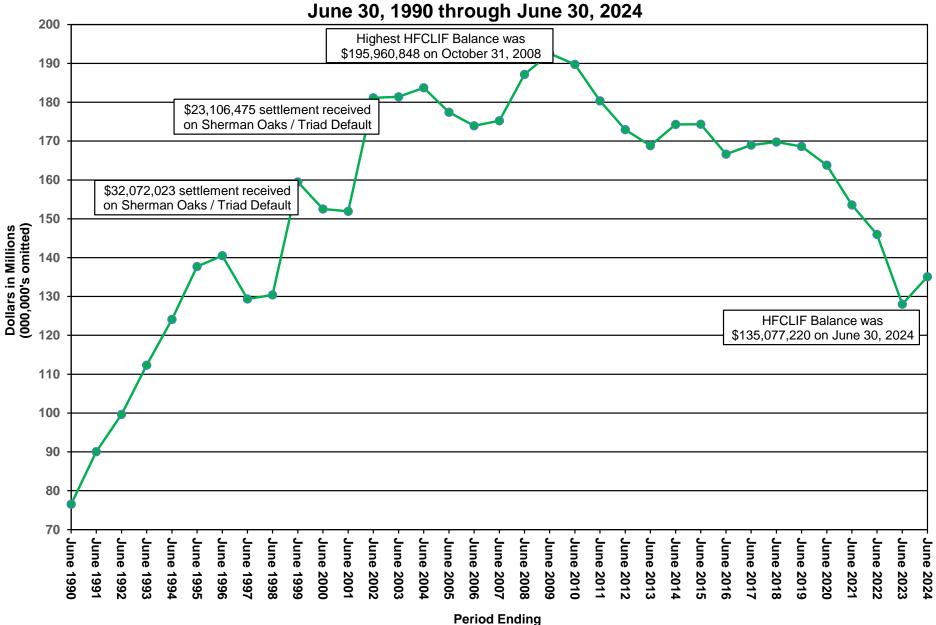

## Exhibit 6 Cash Balance in the Health Facility Construction Loan Insurance Fund (HFCLIF)

Graph of the cash balance in the HFCLIF from June 30, 1990 through June 30, 2024. The HFCLIF balance as of June 30, 2024 was \$135,077,220.

Exhibit 6
Department of Health Care Access and Information
Cal-Mortgage Loan Insurance Program

Cash Balance in the

**Health Facility Construction Loan Insurance Fund (HFCLIF)** 