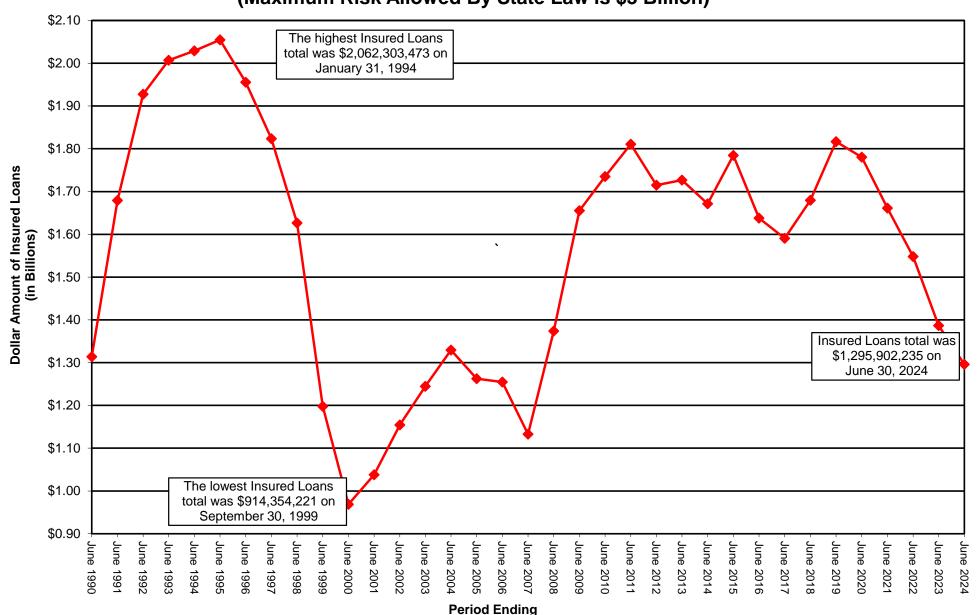

#### **Exhibit 1** Insured Loan Amount

Graph of the total dollars insured from June 30, 1990 through June 30, 2024. The Department of Health Care Access and Information is authorized to insure up to \$3 billion dollars. The highest amount insured was \$2,062,303,473 on January 31, 1994. The amount as of June 30, 2024, was \$1,295,902,235.

Exhibit 1
Department of Health Care Access and Information
Cal-Mortgage Loan Insurance Program

### **Insured Loan Amount**

June 30, 1990 through June 30, 2024 (Maximum Risk Allowed By State Law is \$3 Billion)

Exhibit 2
Department of Health Care Access and Information
Cal-Mortgage Loan Insurance Program