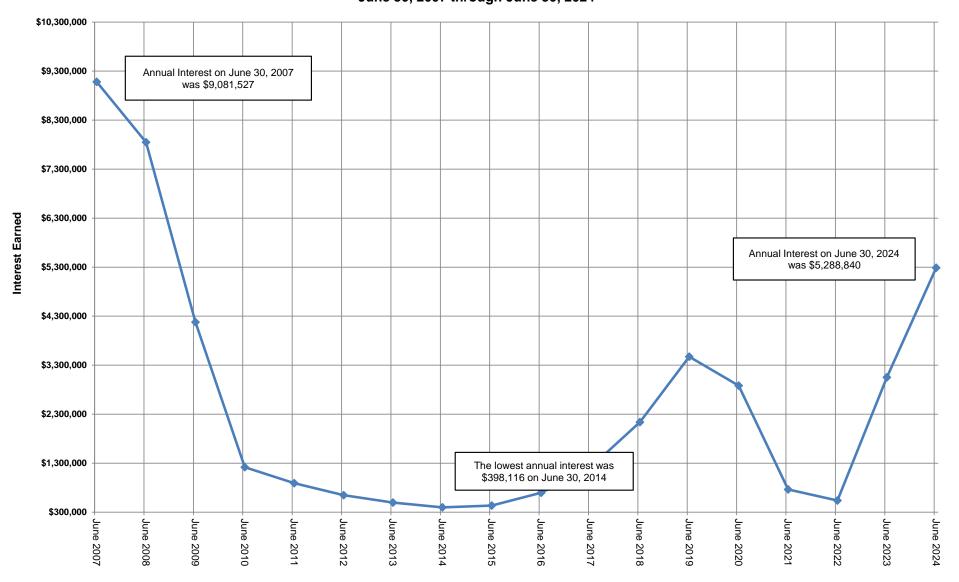

## Exhibit 5 Annual Interest Earned on the Health Facility Construction Loan Insurance Fund (HFCLIF)

Chart showing the annual interest earned on the HFCLIF from June 30, 2007 through June 30, 2024. The amount of annual interest earned for the twelve months ending on June 30, 2024 was \$5,288,840.

# Exhibit 5 Department of Health Care Access and Information Cal-Mortgage Loan Insurance Program

Annual Interest Earned on the Health Facility Construction Loan Insurance Fund June 30, 2007 through June 30, 2024