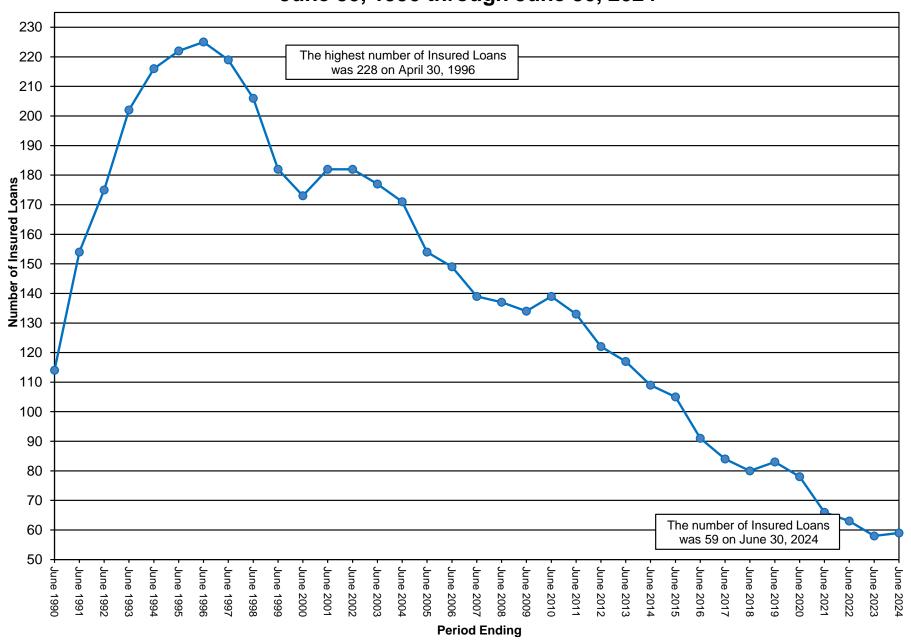

#### **Exhibit 2** Number of Insured Loans

Graph of the total number of Insured Loans from June 30, 1990 through June 30, 2023. The highest number of Insured Loans was 228 on April 30, 1996. There were 59 Insured Loans as of June 30, 2024.

### **Insured Loan Amount**

June 30, 1990 through June 30, 2024 (Maximum Risk Allowed By State Law is \$3 Billion)

Exhibit 2
Department of Health Care Access and Information
Cal-Mortgage Loan Insurance Program

**Number of Insured Loans** 

June 30, 1990 through June 30, 2024

Exhibit 3
Department of Health Care Access and Information
Cal-Mortgage Loan Insurance Program

Percentage of Insured Loan Balance by Facility Type as of June 30, 2024