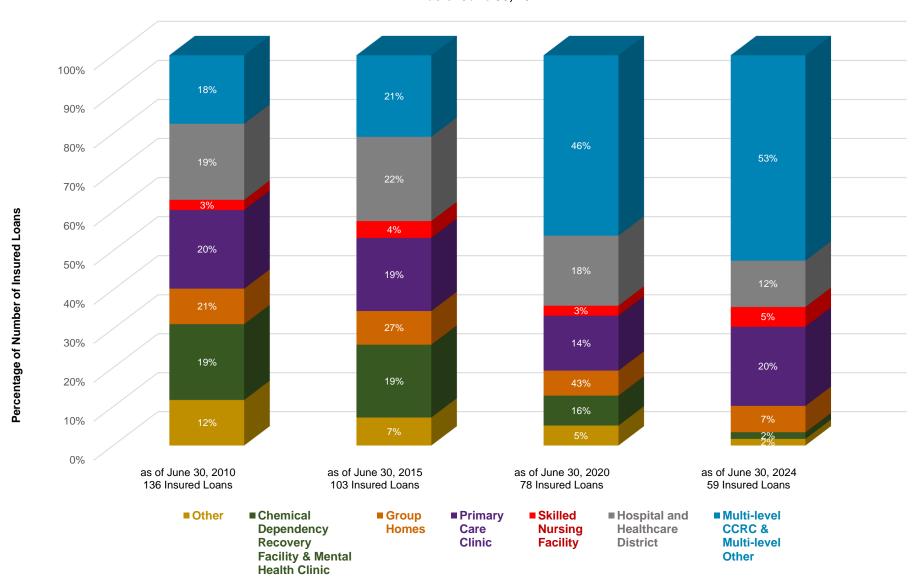

#### Exhibit 4 Percentage of Number of Insured Loans by Facility Type

Bar chart comparison of the number of Insured Loans by facility type as of the following dates: June 30, 2010; June 30, 2015; June 30, 2020; and June 30, 2024.

Exhibit 4
Department of Health Care Access and Information
Cal-Mortgage Loan Insurance Program

Percentage of Number of Insured Loans by Facility Type as of June 30, 2024