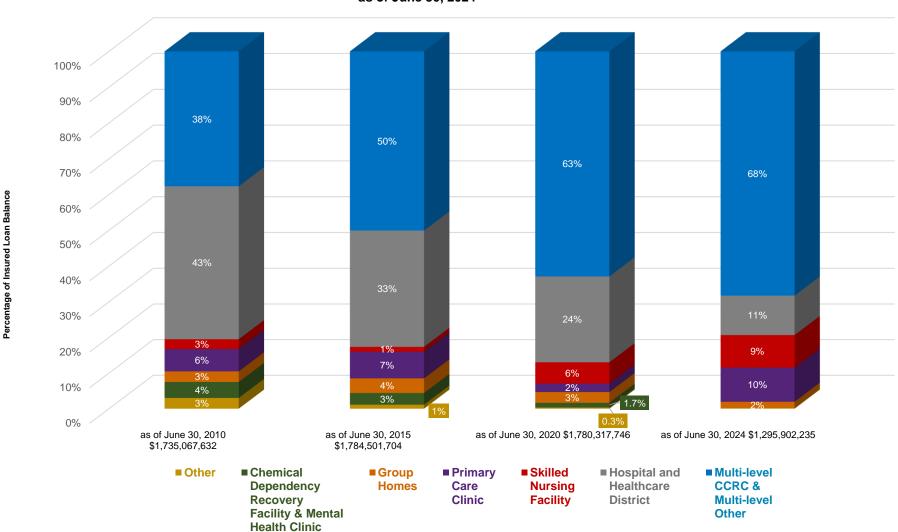

#### **Exhibit 3** Percentage of Insured Loan Balance by Facility Type

Bar chart comparison of the Insured Loan Balance by the total dollars insured for each facility type as of the following dates: June 30, 2010; June 30, 2015; June 30, 2020; and June 30, 2024.

**Number of Insured Loans** 

June 30, 1990 through June 30, 2024

Exhibit 3
Department of Health Care Access and Information
Cal-Mortgage Loan Insurance Program

Percentage of Insured Loan Balance by Facility Type as of June 30, 2024